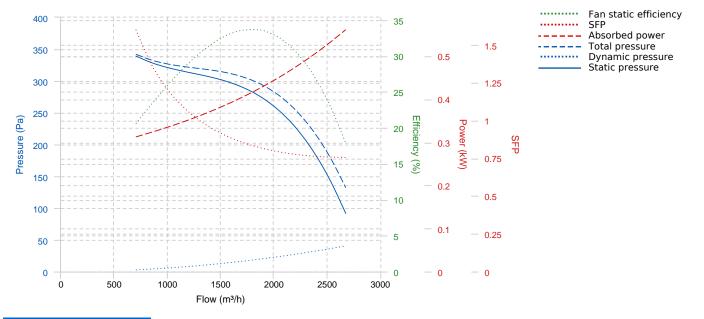

#### **PERFORMANCE CURVE**

# **TECHNICAL DATA**

| Fan   |         |                |        |                |           |               |       |
|-------|---------|----------------|--------|----------------|-----------|---------------|-------|
| RPM   | 1375    | Approx. weight | 57 kg  | Max. Flow      | 2680 m³/h |               |       |
| Motor |         |                |        |                |           |               |       |
| Power | 0,35 kW | RPM            | 1375   | Capacitor      | 18µF 400V | l max. (230V) | 2,7 A |
| Size  | STC80   | Approx. weight | 6.4 kg | Efficiency (%) | 71.8 %    | FP            | 0.98  |