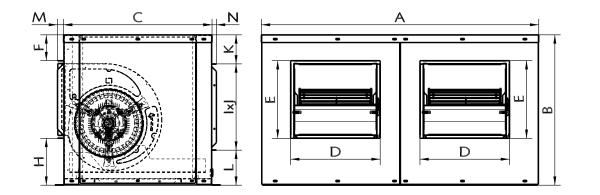

## DIMENSIONS

| Dimensions (mm) |      |   |     |    |     |   |     |   |     |
|-----------------|------|---|-----|----|-----|---|-----|---|-----|
| А               | 1000 | В | 535 | С  | 535 | D | 313 | E | 270 |
| F               | 96   | Н | 170 | I. | 658 | J | 311 | K | 103 |
| L               | 121  | М | 23  | Ν  | 17  |   |     |   |     |