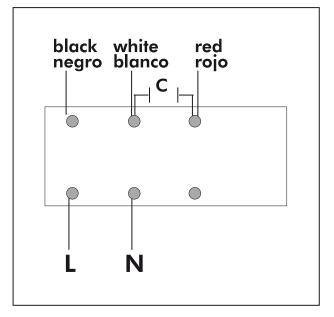

| Approx. weight | 57 kg  | Max. Flow      | 2680 m³/h |               |       |
| Motor |         |                |        |                |           |               |       |
| Power | 0,35 kW | RPM            | 1375   | Capacitor      | 18µF 400V | l max. (230V) | 2,7 A |
| Size  | STC80   | Approx. weight | 6.4 kg | Efficiency (%) | 71.8 %    | FP            | 0.98  |

## DIMENSIONS



| Dimensions (mm) |      |   |     |    |     |   |     |   |     |
|-----------------|------|---|-----|----|-----|---|-----|---|-----|
| А               | 1000 | В | 535 | С  | 535 | D | 313 | E | 270 |
| F               | 96   | Н | 170 | I. | 658 | J | 311 | K | 103 |
| L               | 121  | М | 23  | Ν  | 17  |   |     |   |     |



## WIRING DIAGRAM

## SINGLE PHASE MOTOR MOTOR MONOFÁSICO



### ACCESSORIES



MANUAL SINGLE PHASE SPEED CONTROLLER REG 3A



SAFETY SWITCH INT 25 3P A

| - 10 |
|------|
| 11   |
| -    |
|      |
|      |

METALLIC GRAVITY SHUTTER FOR CABINET FANS. CERTIFIED 400ºC/2H PI 25/25 (9/9)



OUTDOOR FLANGE WITH BIRD GUARD VIS OUT 9