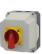

### ACCESSORIES

MANUAL SINGLE PHASE SPEED CONTROLLER REG 3A

SAFETY SWITCH INT 25 3P A

| - 10 |
|------|
| 11   |
| -    |
|      |
|      |

METALLIC GRAVITY SHUTTER FOR CABINET FANS. CERTIFIED 400ºC/2H PI 25/25 (9/9)