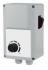

### ACCESSORIES

MANUAL SINGLE PHASE SPEED CONTROLLER REG 3A

SAFETY SWITCH INT 25 3P A

| - 10 |
|------|
| 11   |
| -    |
|      |
|      |

METALLIC GRAVITY SHUTTER FOR CABINET FANS. CERTIFIED 400ºC/2H PI 25/25 (9/9)