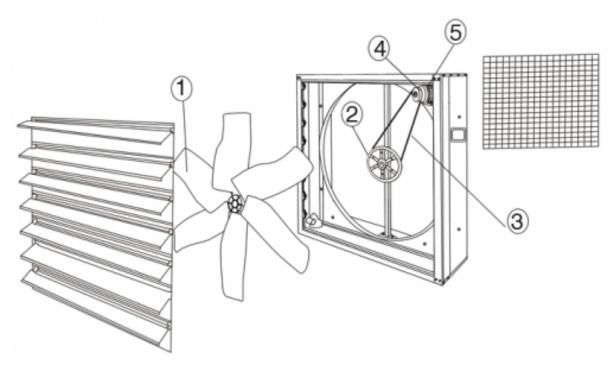

## SPARE PARTS

|   | Code          | Model                            | Qty |
|---|---------------|----------------------------------|-----|
| 1 | 509113845SP71 | IMPELLER HJB 140                 | x1  |
| 3 | 509113845SP21 | BELT HJB140 B2134mm              | x1  |
| 4 | 509112244SP31 | PULLEY HJB120/140 B90mm          | x1  |
| 5 | 509112244SP41 | MOTOR 1,1kW T4 B3 230/400V (HJB) | x1  |