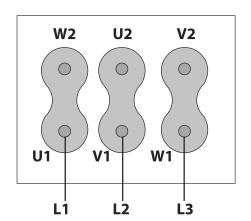

and greenhouses.
- $\bullet$  Maximum working temperature:  $50^{\underline{o}}\text{C}.$

### **UNDER REQUEST**

Option 60Hz

### **PERFORMANCE CURVE**



### **TECHNICAL DATA**

| Fan   |        |                |        |               |            |               |       |  |  |
|-------|--------|----------------|--------|---------------|------------|---------------|-------|--|--|
| RPM   | 1450   | Approx. weight | 110 kg | Max. Flow     | 41100 m³/h |               |       |  |  |
| Motor |        |                |        |               |            |               |       |  |  |
| Power | 1,1 kW | RPM            | 1450   | l max. (230V) | 4,7 A      | l max. (400V) | 2,7 A |  |  |





## **DIMENSIONS**





Dimensions (mm)

1380

400

## **WIRING DIAGRAM**

230V  $\triangle$ 







## ACCESSORIES



**SAFETY SWITCH INT 25 3P A** 



## SPARE PARTS



|   | Code          | Model                            | Qty |
|---|---------------|----------------------------------|-----|
| 1 | 509113845SP71 | IMPELLER HJB 140                 | x1  |
| 3 | 509113845SP21 | BELT HJB140 B2134mm              | x1  |
| 4 | 509112244SP31 | PULLEY HJB120/140 B90mm          | x1  |
| 5 | 509112244SP41 | MOTOR 1,1kW T4 B3 230/400V (HJB) | x1  |