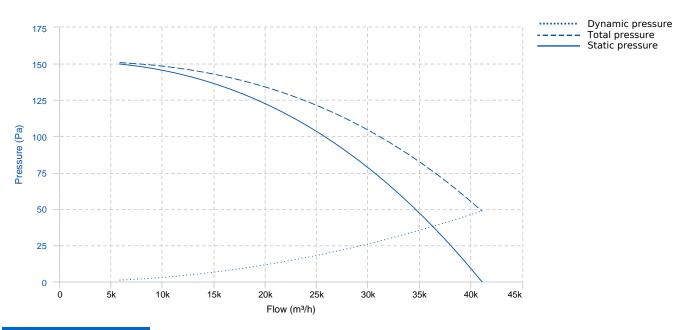

### **PERFORMANCE CURVE**

### **TECHNICAL DATA**

| Fan   |        |                |        |               |            |               |       |  |  |
|-------|--------|----------------|--------|---------------|------------|---------------|-------|--|--|
| RPM   | 1450   | Approx. weight | 110 kg | Max. Flow     | 41100 m³/h |               |       |  |  |
| Motor |        |                |        |               |            |               |       |  |  |
| Power | 1,1 kW | RPM            | 1450   | l max. (230V) | 4,7 A      | l max. (400V) | 2,7 A |  |  |