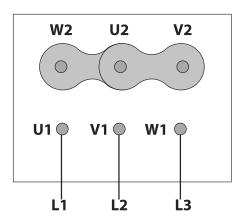

greenhouses.
- $\bullet$  Maximum working temperature:  $50^{\underline{o}}\text{C}.$

### **UNDER REQUEST**

Option 60Hz

### **PERFORMANCE CURVE**



### **TECHNICAL DATA**

| Fan   |        |                |        |               |            |               |       |  |  |
|-------|--------|----------------|--------|---------------|------------|---------------|-------|--|--|
| RPM   | 1450   | Approx. weight | 110 kg | Max. Flow     | 41100 m³/h |               |       |  |  |
| Motor |        |                |        |               |            |               |       |  |  |
| Power | 1,1 kW | RPM            | 1450   | l max. (230V) | 4,7 A      | l max. (400V) | 2,7 A |  |  |





## **DIMENSIONS**





Dimensions (mm)

1380

400

## **WIRING DIAGRAM**

230V  $\triangle$ 







## ACCESSORIES



**SAFETY SWITCH INT 25 3P A** 



## SPARE PARTS



|   | Code          | Model                            | Qty |
|---|---------------|----------------------------------|-----|
| 1 | 509113845SP71 | IMPELLER HJB 140                 | x1  |
| 3 | 509113845SP21 | BELT HJB140 B2134mm              | x1  |
| 4 | 509112244SP31 | PULLEY HJB120/140 B90mm          | x1  |
| 5 | 509112244SP41 | MOTOR 1,1kW T4 B3 230/400V (HJB) | x1  |