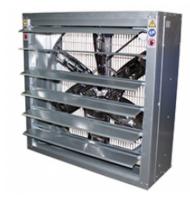

# AXIAL DIRECT DRIVE FAN WITH STAINLESS STEEL IMPELLER AND GRAVITY SHUTTER

#### MANUFACTURING FEATURES:

- · Completely made of galvanized steel sheet.
- Equipped with gravity shutter.
- Stainless steel impeller (AISI 304).
- Protection grid on pulley area.
- Standard asynchronous squirrel-cage motor with IP-55 protection and class F insulation. Manufactured with standard voltage: 230/400V 50Hz IE2
- Internal wiring box. Inspection door for motor access.

#### APPLICATIONS:

Designed for wall assembly, they are suitable for:

- Air renewal in buildings and industries.
- Farms and greenhouses.
- $\bullet$  Maximum working temperature:  $50^{\underline{o}}\text{C}.$