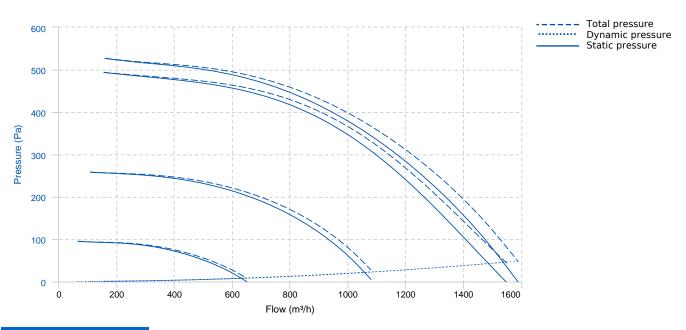

## **PERFORMANCE CURVE**

## **TECHNICAL DATA**

| Fan   |          |                |       |               |           |                |        |
|-------|----------|----------------|-------|---------------|-----------|----------------|--------|
| RPM   | 2500     | Approx. weight | 14 kg | Max. Flow     | 1590 m³/h |                |        |
| Motor |          |                |       |               |           |                |        |
| Power | 0,145 kW | RPM            | 2500  | I max. (230V) | 1 A       | Approx. weight | 3.1 kg |