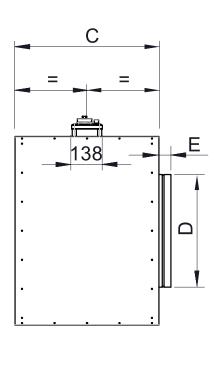

# DIMENSIONS

| Dimensions (mm) |     |   |     |   |     |   |     |   |    |
|-----------------|-----|---|-----|---|-----|---|-----|---|----|
| А               | 484 | В | 452 | С | 340 | D | 298 | Е | 43 |