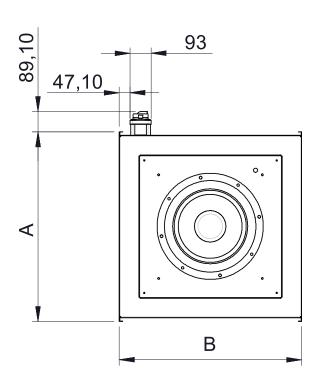

# DIMENSIONS

| Dimensions (mm) |     |   |     |   |     |   |     |   |    |
|-----------------|-----|---|-----|---|-----|---|-----|---|----|
| А               | 484 | В | 452 | С | 340 | D | 298 | Е | 43 |