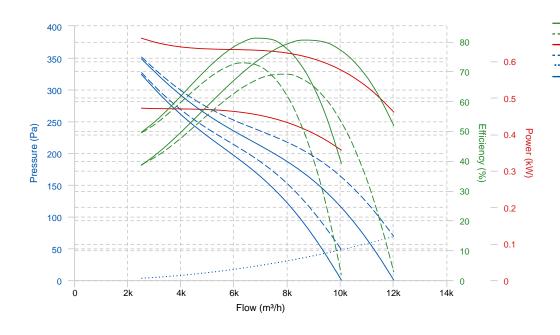

### **PERFORMANCE CURVE**

Mechanical total efficiency
Mechanical static efficiency
Mechanical power
Total pressure
Dynamic pressure
Static pressure

### **TECHNICAL DATA**

This report data could change without any previous advise

| Fan |   |                |   |           |            |  |  |  |  |  |  |
|-----|---|----------------|---|-----------|------------|--|--|--|--|--|--|
| RPM | - | Approx. weight | - | Max. Flow | 12020 m³/h |  |  |  |  |  |  |