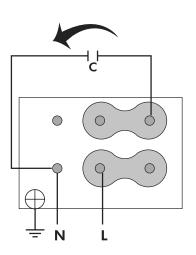

ciency
Mechanical power
Total pressure
Dynamic pressure
Static pressure

### **TECHNICAL DATA**

This report data could change without any previous advise

| Fan |   |                |   |           |            |  |  |  |  |  |  |
|-----|---|----------------|---|-----------|------------|--|--|--|--|--|--|
| RPM | - | Approx. weight | - | Max. Flow | 12020 m³/h |  |  |  |  |  |  |

v10.33.3 08/04/2025 17:10:25



## DIMENSIONS



| Dimensions (mm) |    |     |   |        |    |     |    |     |    |     |  |  |  |
|-----------------|----|-----|---|--------|----|-----|----|-----|----|-----|--|--|--|
|                 | Е  | 550 | 0 | 12X30º | ØA | 725 | ØB | 690 | ØD | 633 |  |  |  |
|                 | ØJ | 12  |   |        |    |     |    |     |    |     |  |  |  |

## WIRING DIAGRAM





## ACCESSORIES



PROTECTION GUARD FOR LONG CASE FANS



CASE FANS MOUNTING SUPPORT MFLCA 63

2





**CONNECTION FLANGE** AC 630



ANTI-VIBRATING FLANGE 400º/2H BA-400 63



CIRCULAR-CIRCULAR ANTI-VIBRATION FLANGE BAD 15



AXIAL ROOF FAN KIT - METALLIC KIT ARFM 63



AXIAL ROOF FAN KIT KIT ARF 63



SAFETY SWITCH INT (GENERIC)



ANTI-VIBRATION SPRING BLOCK AVS (GENERIC)



CIRCULAR SILENCER SIL-C 630/630

08/04/2025 17:10:27