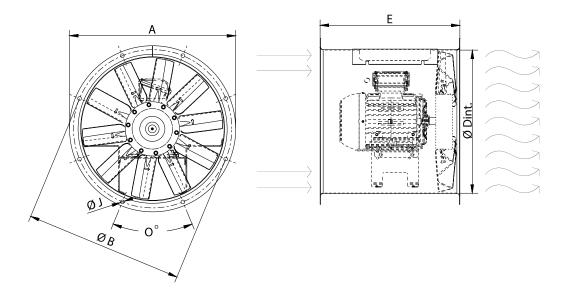

## DIMENSIONS

| Dimensions (mm) |    |     |   |        |    |     |    |     |    |     |  |  |  |
|-----------------|----|-----|---|--------|----|-----|----|-----|----|-----|--|--|--|
|                 | Е  | 550 | 0 | 12X30º | ØA | 725 | ØB | 690 | ØD | 633 |  |  |  |
|                 | ØJ | 12  |   |        |    |     |    |     |    |     |  |  |  |