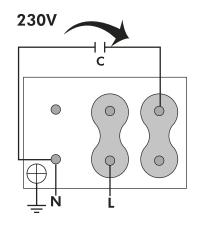

ficiency
Mechanical power
Total pressure
Dynamic pressure
Static pressure

### **TECHNICAL DATA**

This report data could change without any previous advise

| Fan |   |                |   |           |            |  |  |  |  |  |  |
|-----|---|----------------|---|-----------|------------|--|--|--|--|--|--|
| RPM | - | Approx. weight | - | Max. Flow | 12020 m³/h |  |  |  |  |  |  |

v10.33.3 08/04/2025 17:10:25



## DIMENSIONS



| Dimensions (mm) |    |     |   |        |    |     |    |     |    |     |  |  |  |
|-----------------|----|-----|---|--------|----|-----|----|-----|----|-----|--|--|--|
|                 | Е  | 550 | 0 | 12X30º | ØA | 725 | ØB | 690 | ØD | 633 |  |  |  |
|                 | ØJ | 12  |   |        |    |     |    |     |    |     |  |  |  |

## WIRING DIAGRAM





## ACCESSORIES



PROTECTION GUARD FOR LONG CASE FANS



CASE FANS MOUNTING SUPPORT MFLCA 63

2





**CONNECTION FLANGE** AC 630



ANTI-VIBRATING FLANGE 400º/2H BA-400 63



CIRCULAR-CIRCULAR ANTI-VIBRATION FLANGE BAD 15



AXIAL ROOF FAN KIT - METALLIC KIT ARFM 63



AXIAL ROOF FAN KIT KIT ARF 63



SAFETY SWITCH INT (GENERIC)



ANTI-VIBRATION SPRING BLOCK AVS (GENERIC)



CIRCULAR SILENCER SIL-C 630/630

08/04/2025 17:10:27