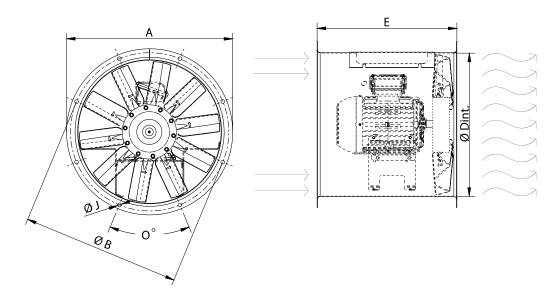

## DIMENSIONS

| Di | Dimensions (mm) |     |   |        |    |     |    |     |    |     |  |  |  |  |
|----|-----------------|-----|---|--------|----|-----|----|-----|----|-----|--|--|--|--|
|    | Е               | 560 | 0 | 12X30º | ØA | 646 | ØВ | 620 | ØD | 559 |  |  |  |  |
|    | ØJ              | 12  |   |        |    |     |    |     |    |     |  |  |  |  |