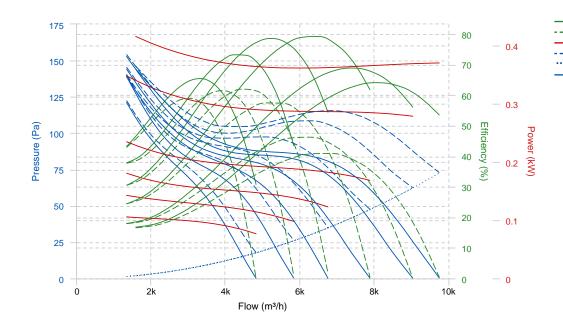

#### **PERFORMANCE CURVE**

Mechanical total efficiency
Mechanical static efficiency
Mechanical power
Total pressure
Dynamic pressure
Static pressure

1