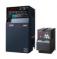

-------|---|-----------|-----------|
| RPM | - | Approx. weight | - | Max. Flow | 9760 m³/h |

## DIMENSIONS



| Di | Dimensions (mm) |     |   |        |    |     |    |     |    |     |  |  |  |  |
|----|-----------------|-----|---|--------|----|-----|----|-----|----|-----|--|--|--|--|
|    | Е               | 560 | 0 | 12X30º | ØA | 646 | ØВ | 620 | ØD | 559 |  |  |  |  |
|    | ØJ              | 12  |   |        |    |     |    |     |    |     |  |  |  |  |

## **WIRING DIAGRAM**





## ACCESSORIES



PROTECTION GUARD FOR LONG CASE FANS RP 56



CASE FANS MOUNTING SUPPORT MFLCA 56

2





CONNECTION FLANGE AC 560



ANTI-VIBRATING FLANGE 400º/2H BA-400 56



CIRCULAR-CIRCULAR ANTI-VIBRATION FLANGE BAD 14



AXIAL ROOF FAN KIT - METALLIC KIT ARFM 56



AXIAL ROOF FAN KIT KIT ARF 56



FREQUENCY SPEED CONTROLLER SFC (GENERIC)



ANTI-VIBRATION SPRING BLOCK AVS (GENERIC)



CIRCULAR SILENCER SIL-C 560/560