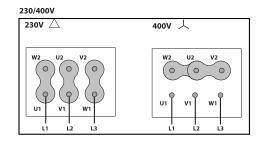

- 60Hz fans and special voltages.
- Bigger fan sizes.

#### **PERFORMANCE CURVE**



Mechanical total efficiency
Mechanical static efficiency
Mechanical power
Total pressure
Dynamic pressure
Static pressure

1



# TECHNICAL DATA

| Fan |   |                |   |           |           |
|-----|---|----------------|---|-----------|-----------|
| RPM | - | Approx. weight | - | Max. Flow | 9760 m³/h |

## DIMENSIONS



| Di | Dimensions (mm) |     |   |        |    |     |    |     |    |     |  |  |  |  |
|----|-----------------|-----|---|--------|----|-----|----|-----|----|-----|--|--|--|--|
|    | Е               | 560 | 0 | 12X30º | ØA | 646 | ØВ | 620 | ØD | 559 |  |  |  |  |
|    | ØJ              | 12  |   |        |    |     |    |     |    |     |  |  |  |  |

## **WIRING DIAGRAM**





## ACCESSORIES



PROTECTION GUARD FOR LONG CASE FANS RP 56



CASE FANS MOUNTING SUPPORT MFLCA 56

2





CONNECTION FLANGE AC 560



ANTI-VIBRATING FLANGE 400º/2H BA-400 56



CIRCULAR-CIRCULAR ANTI-VIBRATION FLANGE BAD 14



AXIAL ROOF FAN KIT - METALLIC KIT ARFM 56



AXIAL ROOF FAN KIT KIT ARF 56



FREQUENCY SPEED CONTROLLER SFC (GENERIC)



ANTI-VIBRATION SPRING BLOCK AVS (GENERIC)



CIRCULAR SILENCER SIL-C 560/560