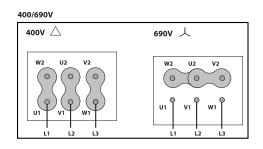

60Hz fans and special voltages.
- Bigger fan sizes.

#### **PERFORMANCE CURVE**



Mechanical total efficiency
Mechanical static efficiency
Mechanical power
Total pressure
Dynamic pressure
Static pressure

1



# TECHNICAL DATA

| Fan |   |                |   |           |           |
|-----|---|----------------|---|-----------|-----------|
| RPM | - | Approx. weight | - | Max. Flow | 9760 m³/h |

## DIMENSIONS



| Di | Dimensions (mm) |     |   |        |    |     |    |     |    |     |  |  |  |  |
|----|-----------------|-----|---|--------|----|-----|----|-----|----|-----|--|--|--|--|
|    | Е               | 560 | 0 | 12X30º | ØA | 646 | ØВ | 620 | ØD | 559 |  |  |  |  |
|    | ØJ              | 12  |   |        |    |     |    |     |    |     |  |  |  |  |

## **WIRING DIAGRAM**





## ACCESSORIES



PROTECTION GUARD FOR LONG CASE FANS RP 56



CASE FANS MOUNTING SUPPORT MFLCA 56

2





CONNECTION FLANGE AC 560



ANTI-VIBRATING FLANGE 400º/2H BA-400 56



CIRCULAR-CIRCULAR ANTI-VIBRATION FLANGE BAD 14



AXIAL ROOF FAN KIT - METALLIC KIT ARFM 56



AXIAL ROOF FAN KIT KIT ARF 56



FREQUENCY SPEED CONTROLLER SFC (GENERIC)



ANTI-VIBRATION SPRING BLOCK AVS (GENERIC)



CIRCULAR SILENCER SIL-C 560/560