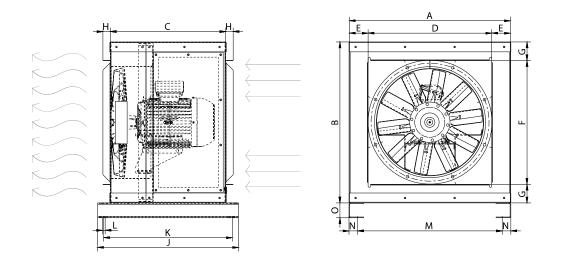

# DIMENSIONS

| Dimensions (mm) |        |   |        |   |     |   |      |   |    |  |  |  |  |  |
|-----------------|--------|---|--------|---|-----|---|------|---|----|--|--|--|--|--|
| А               | 1176.5 | В | 1176.5 | С | 857 | D | 1000 | E | 88 |  |  |  |  |  |