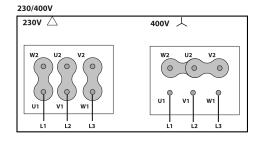

## WIRING DIAGRAM

Manufactured with standard voltages: 230/400V 50Hz in three phase motors up to 4kW and 400/690V 50Hz for higher powers.

- ATEX certified:
- Motor Ex-d: II 3G EX-d IIC T4 Motor Ex-e: II 3G Ex-e IIC T4 Motor Ex-nA: II 3G/D Ex-nA IIC T3