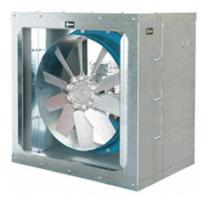

# ATEX AXIAL FAN WITH CAST ALUMINUM IMPELLER DIRECT DRIVE IN SOUNDPROOF CABINET

#### MANUFACTURING FEATURES

- BOX: Soundproof galvanised steel box with thermo-acoustic insulation, Bs1d0 fire class. Easy motor access and fan maintenance through removable panels.
- INSIDE FAN: For sizes from 45 to 80 we use model WMAX. For larger sizes from 90 to
- 125 we use model SCAX.
- Internal fan coil round frame reinforced with intermediate rib and sparking aluminum ring.
- Motor-impeller assembly through modular system.
  - Cast aluminium impeller.
  - Corrosion-resistant powder coat polyester resin.
- ATEX asynchronous squirrel-cage motor with IP-55 protection and class F insulation.