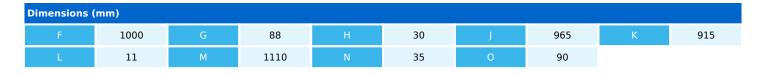

# DIMENSIONS

| Dimensions (mm) |        |   |        |   |     |   |      |   |    |  |  |  |  |  |
|-----------------|--------|---|--------|---|-----|---|------|---|----|--|--|--|--|--|
| А               | 1176.5 | В | 1176.5 | С | 857 | D | 1000 | E | 88 |  |  |  |  |  |