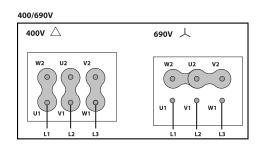

## WIRING DIAGRAM

Manufactured with standard voltages: 230/400V 50Hz in three phase motors up to 4kW and 400/690V 50Hz for higher powers.

- ATEX certified:
- Motor Ex-d: II 3G EX-d IIC T4 Motor Ex-e: II 3G Ex-e IIC T4 Motor Ex-nA: II 3G/D Ex-nA IIC T3