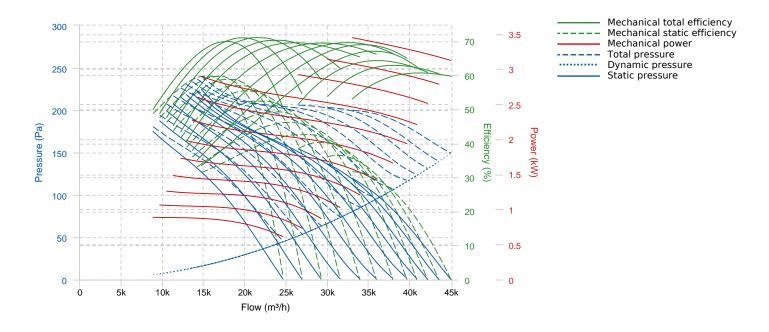

### PERFORMANCE CURVE

### **TECHNICAL DATA**

| Fan |   |                |   |           |            |  |
|-----|---|----------------|---|-----------|------------|--|
| RPM | - | Approx. weight | - | Max. Flow | 44970 m³/h |  |