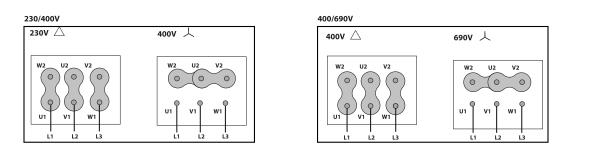

## WIRING DIAGRAM

• Standard asynchronous squirrel-cage motor with IP-55 protection and Class H insulation certified 300°C/1h and ATEX. Manufactured with standard voltages: 230/400V 50Hz in three phase motors up to 4kW and 400/690V 50Hz for higher powers.