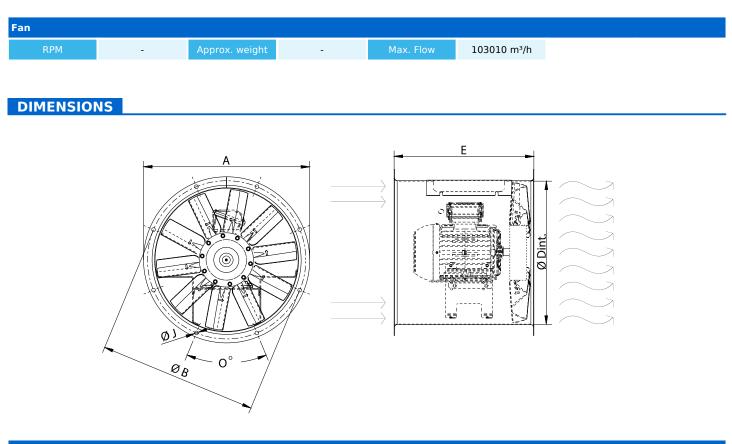

## **TECHNICAL DATA**

| Dimensions (mm) |      |   |          |    |      |    |      |    |      |  |  |  |
|-----------------|------|---|----------|----|------|----|------|----|------|--|--|--|
| E               | 1000 | Ο | 16x22,5º | ØA | 1234 | ØB | 1190 | ØD | 1132 |  |  |  |
| ØJ              | 12   |   |          |    |      |    |      |    |      |  |  |  |