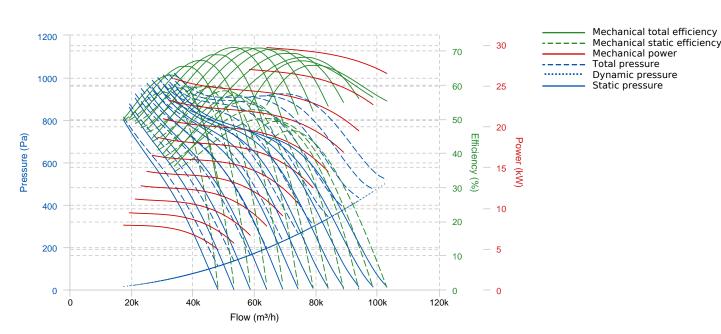

ster powder finishing coat.
- Housing with motor access door.

• Standard asynchronous squirrel-cage motor with IP-55 protection and Class H insulation certified 300°C/1h and ATEX. Manufactured with standard voltages: 230/400V 50Hz in three phase motors up to 4kW and 400/690V 50Hz for higher powers.

• ATEX certified II 3G EX-ed IIC T3 Gc & II 3D EX-tc IIB T125 Dc

#### APPLICATIONS:

Designed for inline installation, they are suitable for:

• Smoke emergency exhaust with motor inside the hazardous area and high pressures needed.

• Maximum working temperature: 60°C.

#### UNDER REQUEST:

- Supply impeller (air direction from impeller to motor)
- 100% reversible impeller.

Official homologation by the European laboratory APPLUS according to EN 12101-3:2015 Certification Nr: 0370-CPR-2404



### **PERFORMANCE CURVE**



## **TECHNICAL DATA**



| Dimensions (mm) |      |   |          |    |      |    |      |    |      |  |  |  |
|-----------------|------|---|----------|----|------|----|------|----|------|--|--|--|
| E               | 1000 | Ο | 16x22,5º | ØA | 1234 | ØB | 1190 | ØD | 1132 |  |  |  |
| ØJ              | 12   |   |          |    |      |    |      |    |      |  |  |  |

## WIRING DIAGRAM



## ACCESSORIES





ANTI-VIBRATING FLANGE 400º/2H BA-400 112





| PROTECTION | GUARD | FOR | LONG | CASE | FANS |
|------------|-------|-----|------|------|------|
| RP 112     |       |     |      |      |      |



CONNECTION FLANGE AC 1120



SAFETY SWITCH FOR 400°C/2h INT F400 (GENERIC)



ANTI-VIBRATION SPRING BLOCK AVS (GENERIC)



CIRCULAR-CIRCULAR ANTI-VIBRATION