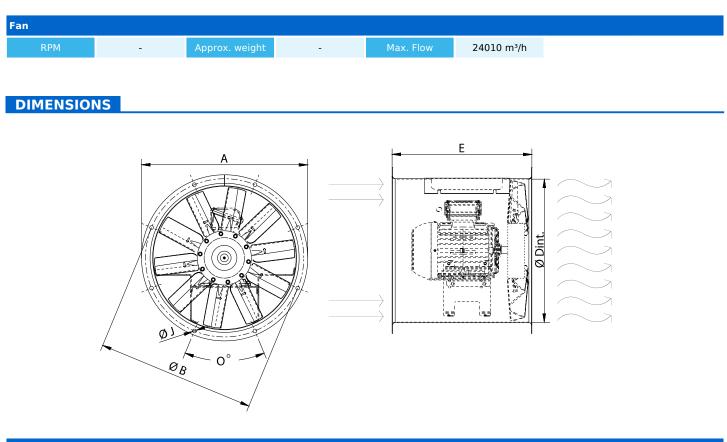

## **TECHNICAL DATA**

| Dimensions (mm) |     |   |          |    |     |    |     |    |     |  |
|-----------------|-----|---|----------|----|-----|----|-----|----|-----|--|
| E               | 600 | 0 | 16x22,5º | ØA | 892 | ØB | 860 | ØD | 801 |  |
| ØJ              | 12  |   |          |    |     |    |     |    |     |  |