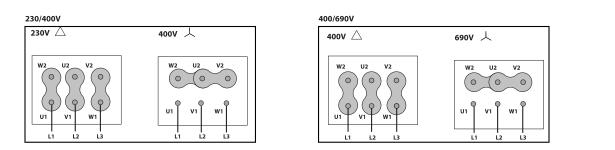

• Standard asynchronous squirrel-cage motor with IP-55 protection and Class H insulation certified 300°C/1h and ATEX. Manufactured with standard voltages: 230/400V 50Hz in three phase motors up to 4kW and 400/690V 50Hz for higher powers.

## WIRING DIAGRAM