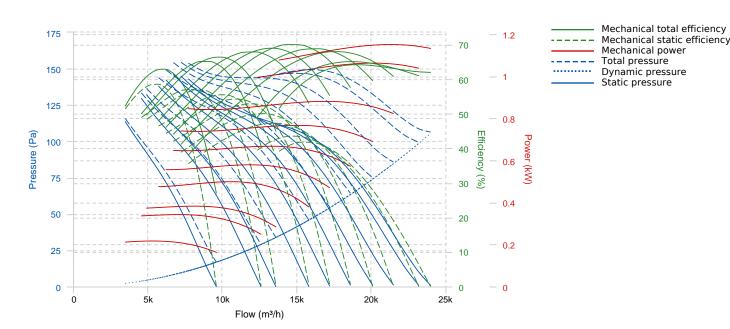

ster powder finishing coat.
- Housing with motor access door.

• Standard asynchronous squirrel-cage motor with IP-55 protection and Class H insulation certified 300°C/1h and ATEX. Manufactured with standard voltages: 230/400V 50Hz in three phase motors up to 4kW and 400/690V 50Hz for higher powers.

• ATEX certified II 3G EX-ed IIC T3 Gc & II 3D EX-tc IIB T125 Dc

#### APPLICATIONS:

Designed for inline installation, they are suitable for:

• Smoke emergency exhaust with motor inside the hazardous area and high pressures needed.

• Maximum working temperature: 60°C.

#### UNDER REQUEST:

- Supply impeller (air direction from impeller to motor)
- 100% reversible impeller.

Official homologation by the European laboratory APPLUS according to EN 12101-3:2015 Certification Nr: 0370-CPR-2404



### **PERFORMANCE CURVE**



## **TECHNICAL DATA**



| Dimensions (mm) |     |   |          |    |     |    |     |    |     |  |
|-----------------|-----|---|----------|----|-----|----|-----|----|-----|--|
| E               | 600 | 0 | 16x22,5º | ØA | 892 | ØB | 860 | ØD | 801 |  |
| ØJ              | 12  |   |          |    |     |    |     |    |     |  |

## WIRING DIAGRAM



## ACCESSORIES



PROTECTION GUARD FOR LONG CASE FANS RP 80



CASE FANS MOUNTING SUPPORT MFLCA 80



**BAD 17** 

SAFETY SWITCH

INT (GENERIC)



**CONNECTION FLANGE** AC 800



**ANTI-VIBRATING FLANGE 400º/2H** BA-400 80

**AXIAL ROOF FAN KIT - METALLIC** 

**KIT ARFM 80** 





SAFETY SWITCH FOR 400°C/2h INT F400 (GENERIC)



**ANTI-VIBRATION SPRING BLOCK** AVS (GENERIC)



FREQUENCY SPEED CONTROLLER SFC (GE