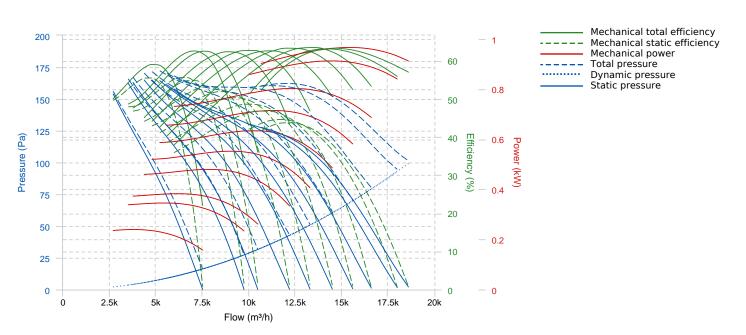

ster powder finishing coat.
- Housing with motor access door.

• Standard asynchronous squirrel-cage motor with IP-55 protection and Class H insulation certified 300°C/1h and ATEX. Manufactured with standard voltages: 230/400V 50Hz in three phase motors up to 4kW and 400/690V 50Hz for higher powers.

• ATEX certified II 3G EX-ed IIC T3 Gc & II 3D EX-tc IIB T125 Dc

#### APPLICATIONS:

Designed for inline installation, they are suitable for:

• Smoke emergency exhaust with motor inside the hazardous area and high pressures needed.

• Maximum working temperature: 60°C.

#### UNDER REQUEST:

- Supply impeller (air direction from impeller to motor)
- 100% reversible impeller.

Official homologation by the European laboratory APPLUS according to EN 12101-3:2015 Certification Nr: 0370-CPR-2404



## **PERFORMANCE CURVE**



## **TECHNICAL DATA**



| Dimensions ( | ensions (mm) |   |          |    |     |    |     |    |     |  |
|--------------|--------------|---|----------|----|-----|----|-----|----|-----|--|
| E            | 600          | Ο | 16x22,5º | ØA | 802 | ØB | 770 | ØD | 715 |  |
| ØJ           | 12           |   |          |    |     |    |     |    |     |  |

## WIRING DIAGRAM



## ACCESSORIES



PROTECTION GUARD FOR LONG CASE FANS RP 71



CASE FANS MOUNTING SUPPORT MFLCA 71





**CONNECTION FLANGE** AC 710



**ANTI-VIBRATING FLANGE 400º/2H** BA-400 71



**CIRCULAR-CIRCULAR ANTI-VIBRATION FLANGE BAD 16** 



**AXIAL ROOF FAN KIT - METALLIC** KIT ARFM 71



SAFETY SWITCH FOR 400°C/2h INT F400 (GENERIC)



**ANTI-VIBRATION SPRING BLOCK** AVS (GENERIC)



FREQUE