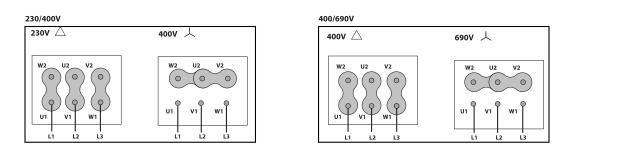

## WIRING DIAGRAM

• Standard asynchronous squirrel-cage motor with IP-55 protection and Class H insulation certified 300°C/1h and ATEX. Manufactured with standard voltages: 230/400V 50Hz in three phase motors up to 4kW and 400/690V 50Hz for higher powers.