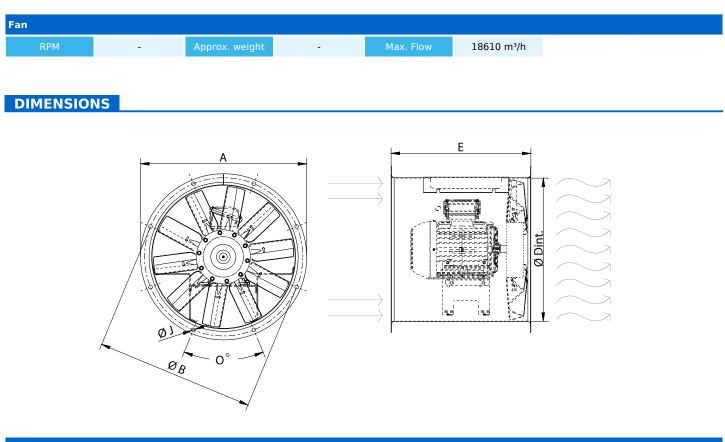

## **TECHNICAL DATA**

| Dimensions ( | ensions (mm) |   |          |    |     |    |     |    |     |  |
|--------------|--------------|---|----------|----|-----|----|-----|----|-----|--|
| E            | 600          | Ο | 16x22,5º | ØA | 802 | ØB | 770 | ØD | 715 |  |
| ØJ           | 12           |   |          |    |     |    |     |    |     |  |