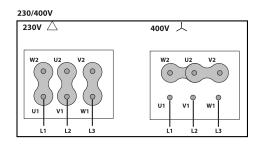

---|---|-----------|-----------|
| RPM | - | Approx. weight | - | Max. Flow | 9180 m³/h |

## DIMENSIONS



| Dimensions (mm) |     |              |        |               |     |               |     |                    |     |  |  |  |  |
|-----------------|-----|--------------|--------|---------------|-----|---------------|-----|--------------------|-----|--|--|--|--|
| C (Mot.T.71)    | 338 | C (Mot.T.80) | 350    | C (Mot.T.90L) | 387 | C (Mot.T.90S) | 362 | C (Mot.T.<br>100L) | 421 |  |  |  |  |
| Е               | 165 | 0            | 12x30º | ØA            | 600 | ØB            | 560 | ØD                 | 504 |  |  |  |  |
| ØJ              | 12  |              |        |               |     |               |     |                    |     |  |  |  |  |



### **WIRING DIAGRAM**





### ACCESSORIES



**CONNECTION FLANGE** AC 500



**SQUARE MOUNTING FRAME FOR WMAP FANS** SFO 50





**ALUMINIUM GRAVITY SHUTTER** PC2 50



**SAFETY SWITCH** INT (GENERIC)



FREQUENCY SPEED CONTROLLER SFC (GENERIC)



**ANTI-VIBRATING FLANGE 400º/2H BA-400 50** 



Outlet protection guard for axial fans RP0 500



**CIRCULAR-CIRCULAR ANTI-VIBRATION FLANGE BAD 13** 



SAFETY SWITCH FOR 400°C/2h INT F400 (GENERIC)