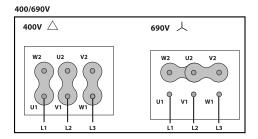

-|---|-----------|-----------|
| RPM | - | Approx. weight | - | Max. Flow | 9180 m³/h |

## DIMENSIONS



| Dimensions (mm) |     |              |        |               |     |               |     |                    |     |  |  |  |  |
|-----------------|-----|--------------|--------|---------------|-----|---------------|-----|--------------------|-----|--|--|--|--|
| C (Mot.T.71)    | 338 | C (Mot.T.80) | 350    | C (Mot.T.90L) | 387 | C (Mot.T.90S) | 362 | C (Mot.T.<br>100L) | 421 |  |  |  |  |
| Е               | 165 | 0            | 12x30º | ØA            | 600 | ØB            | 560 | ØD                 | 504 |  |  |  |  |
| ØJ              | 12  |              |        |               |     |               |     |                    |     |  |  |  |  |



### **WIRING DIAGRAM**





### ACCESSORIES



**CONNECTION FLANGE** AC 500



**SQUARE MOUNTING FRAME FOR WMAP FANS** SFO 50





**ALUMINIUM GRAVITY SHUTTER** PC2 50



**SAFETY SWITCH** INT (GENERIC)



FREQUENCY SPEED CONTROLLER SFC (GENERIC)



**ANTI-VIBRATING FLANGE 400º/2H BA-400 50** 



Outlet protection guard for axial fans RP0 500



**CIRCULAR-CIRCULAR ANTI-VIBRATION FLANGE BAD 13** 



SAFETY SWITCH FOR 400°C/2h INT F400 (GENERIC)