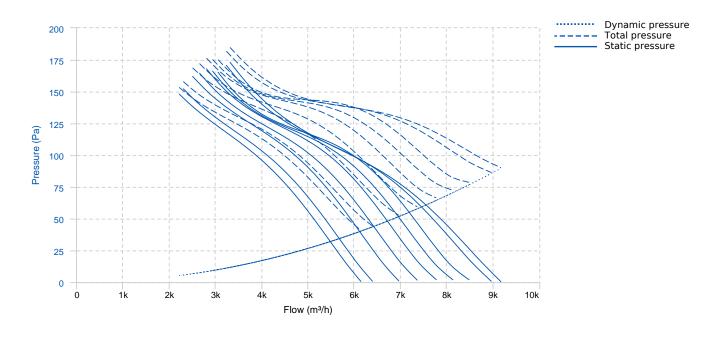

## **PERFORMANCE CURVE**

v10.33.3

## TECHNICAL DATA

| Fan |   |                |   |           |           |
|-----|---|----------------|---|-----------|-----------|
| RPM | - | Approx. weight | - | Max. Flow | 9180 m³/h |