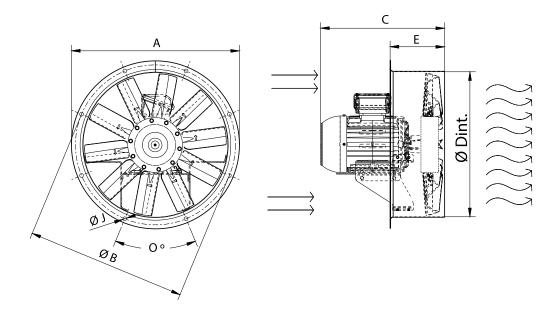

## DIMENSIONS

| Dimensions (mm) |     |              |        |               |     |               |     |                    |     |  |  |  |  |
|-----------------|-----|--------------|--------|---------------|-----|---------------|-----|--------------------|-----|--|--|--|--|
| C (Mot.T.71)    | 338 | C (Mot.T.80) | 350    | C (Mot.T.90L) | 387 | C (Mot.T.90S) | 362 | C (Mot.T.<br>100L) | 421 |  |  |  |  |
| Е               | 165 | 0            | 12x30º | ØA            | 600 | ØB            | 560 | ØD                 | 504 |  |  |  |  |
| ØJ              | 12  |              |        |               |     |               |     |                    |     |  |  |  |  |