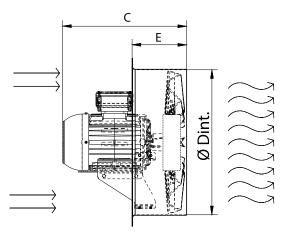

## **TECHNICAL DATA**

| Dimensions (mm) |     |                    |          |                    |      |                    |      |                    |      |
|-----------------|-----|--------------------|----------|--------------------|------|--------------------|------|--------------------|------|
| C (Mot.T.132)   | 653 | C (Mot.T.<br>160L) | 738      | C (Mot.T.<br>160M) | 716  | C (Mot.T.<br>180L) | 792  | C (Mot.T.<br>180M) | 776  |
| E               | 340 | 0                  | 16x22,5º | ØA                 | 1115 | ØB                 | 1070 | ØD                 | 1013 |
| ØJ              | 12  |                    |          |                    |      |                    |      |                    |      |