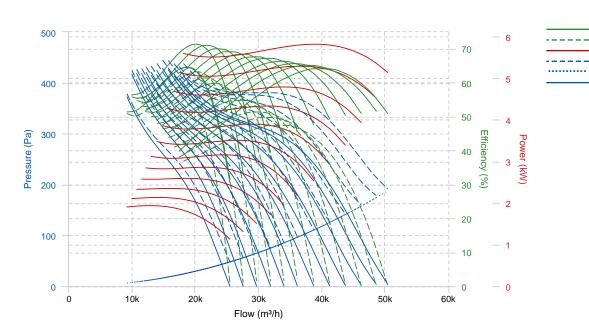

### **PERFORMANCE CURVE**

Mechanical total efficiency

Mechanical static efficiency

Mechanical power Total pressure Dynamic pressure

Static pressure