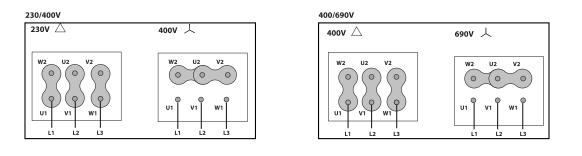

## WIRING DIAGRAM

**CONNECTION FLANGE** 

SQUARE MOUNTING FRAME FOR WMAP FANS

**CIRCULAR-CIRCULAR ANTI-VIBRATION FLANGE** 

SAFETY SWITCH FOR 400°C/2h

INT F400 (GENERIC)

AC 1000

SFO 100