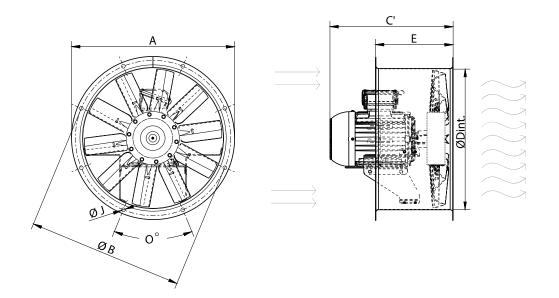

# DIMENSIONS

| Dimensions (mm)     |     |               |     |               |       |                    |     |                    |     |
|---------------------|-----|---------------|-----|---------------|-------|--------------------|-----|--------------------|-----|
| C' (Mot.T.63)       | 338 | C' (Mot.T.71) | 348 | C' (Mot.T.80) | 357   | C' (Mot.T.<br>90L) | 397 | C' (Mot.T.<br>90S) | 372 |
| C' (Mot.T.<br>100L) | 428 | E             | 250 | 0             | 8X45º | ØA                 | 525 | ØB                 | 500 |
| ØD                  | 452 | ØJ            | 12  |               |       |                    |     |                    |     |