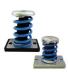

## ACCESSORIES

PROTECTION GUARD FOR LONG CASE FANS RP 45

CIRCULAR-CIRCULAR ANTI-VIBRATION FLANGE

CONNECTION FLANGE AC 450

ANTI-VIBRATING FLANGE 400º/2H BA-400 45

**CASE FANS MOUNTING SUPPORT** 

AXIAL ROOF FAN KIT - METALLIC KIT ARFM 45

AXIAL ROOF FAN KIT KIT ARF 45

**BAD 12** 

ANTI-VIBRATION SPRING BLOCK AVS (GENERIC)

SAFETY SWITCH INT (GENERIC)

MFLCA 45

|  | 6 |
|--|---|

CIRCULAR SILENCER SIL-C 450/450