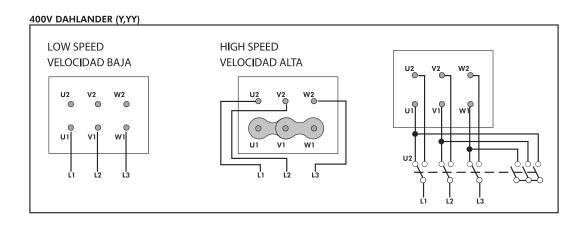

e frame, to transform it in an axial square frame version fan.

## PERFORMANCE CURVE



#### **TECHNICAL DATA**



# DIMENSIONS



| Dimensions (mm)     |     |               |     |               |       |                    |     |                    |     |
|---------------------|-----|---------------|-----|---------------|-------|--------------------|-----|--------------------|-----|
| C' (Mot.T.63)       | 338 | C' (Mot.T.71) | 348 | C' (Mot.T.80) | 357   | C' (Mot.T.<br>90L) | 397 | C' (Mot.T.<br>90S) | 372 |
| C' (Mot.T.<br>100L) | 428 | E             | 250 | 0             | 8X45º | ØA                 | 525 | ØB                 | 500 |
| ØD                  | 452 | ØJ            | 12  |               |       |                    |     |                    |     |

# WIRING DIAGRAM





## ACCESSORIES



PROTECTION GUARD FOR LONG CASE FANS RP 45

CIRCULAR-CIRCULAR ANTI-VIBRATION FLANGE



CONNECTION FLANGE AC 450



ANTI-VIBRATING FLANGE 400º/2H BA-400 45

**CASE FANS MOUNTING SUPPORT** 



AXIAL ROOF FAN KIT - METALLIC KIT ARFM 45



AXIAL ROOF FAN KIT KIT ARF 45

**BAD 12** 



ANTI-VIBRATION SPRING BLOCK AVS (GENERIC)



SAFETY SWITCH INT (GENERIC)

MFLCA 45

|  | 6 |
|--|---|

CIRCULAR SILENCER SIL-C 450/450