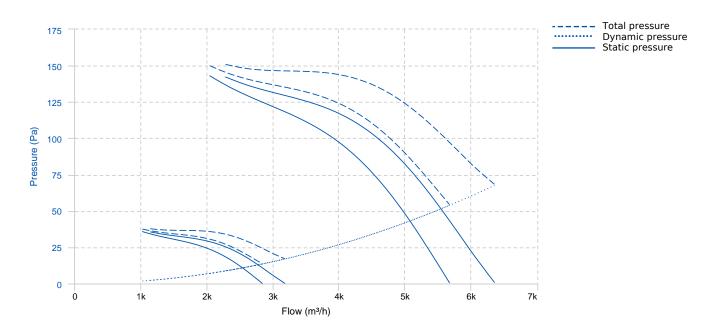

tandard asynchronous squirrel-cage motor with IP-55 protection and Class F insulation. Manufactured with standard voltages: 230V 50Hz in single phase motors and 230/400V 50Hz in three phase motors up to 4kW and 400/690V 50Hz for higher powers.

#### APPLICATIONS:

Designed for wall or duct installation, they are suitable for:

- Air renewal in buildings and industries.
- Smoke exhaust (maximum 50-60ºC).
- Maximum working temperature: 50°C single phase, 60°C three phase.

#### UNDER REQUEST:

- Supply impeller (air direction from impeller to motor), 100% reversible impeller.
- 60Hz fans and special voltages.
- Hot-dipped galvanized or stainless steel housing.
- Optional can be adapted an square plate to the frame, to transform it in an axial square frame version fan.

## PERFORMANCE CURVE



#### **TECHNICAL DATA**



# DIMENSIONS



| Dimensions (mm)     |     |               |     |               |       |                    |     |                    |     |
|---------------------|-----|---------------|-----|---------------|-------|--------------------|-----|--------------------|-----|
| C' (Mot.T.63)       | 338 | C' (Mot.T.71) | 348 | C' (Mot.T.80) | 357   | C' (Mot.T.<br>90L) | 397 | C' (Mot.T.<br>90S) | 372 |
| C' (Mot.T.<br>100L) | 428 | E             | 250 | 0             | 8X45º | ØA                 | 525 | ØB                 | 500 |
| ØD                  | 452 | ØJ            | 12  |               |       |                    |     |                    |     |

# WIRING DIAGRAM





## ACCESSORIES



PROTECTION GUARD FOR LONG CASE FANS RP 45

CIRCULAR-CIRCULAR ANT