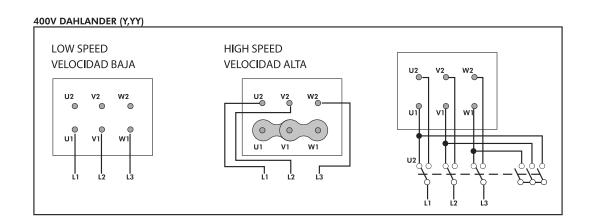

025 07:11:39



# DIMENSIONS



| Dimensions (mm)    |     |               |     |                    |          |                    |     |                    |     |  |  |  |  |
|--------------------|-----|---------------|-----|--------------------|----------|--------------------|-----|--------------------|-----|--|--|--|--|
| C (Mot.T.90L)      | 427 | C (Mot.T.90S) | 427 | C (Mot.T.<br>100L) | 463      | C (Mot.T.<br>112M) | 469 | C (Mot.T.<br>132M) | 563 |  |  |  |  |
| C (Mot.T.<br>132S) | 525 | Е             | 220 | 0                  | 16x22,5º | ØA                 | 892 | ØB                 | 860 |  |  |  |  |
| ØD                 | 801 | ØJ            | 12  |                    |          |                    |     |                    |     |  |  |  |  |

# **WIRING DIAGRAM**





# ACCESSORIES



Outlet protection guard for axial fans RPO 800



ANTI-VIBRATING FLANGE 400º/2H BA-400 80



**ALUMINIUM GRAVITY SHUTTER PC2** 80



PLASTIC GRAVITY SHUTTER PCP 80



CONNECTION FLANGE AC 800



SQUARE MOUNTING FRAME FOR WMAP FANS SFO  $80\,$ 



CIRCULAR-CIRCULAR ANTI-VIBRATION FLANGE BAD 17



SAFETY SWITCH INT (GENERIC)