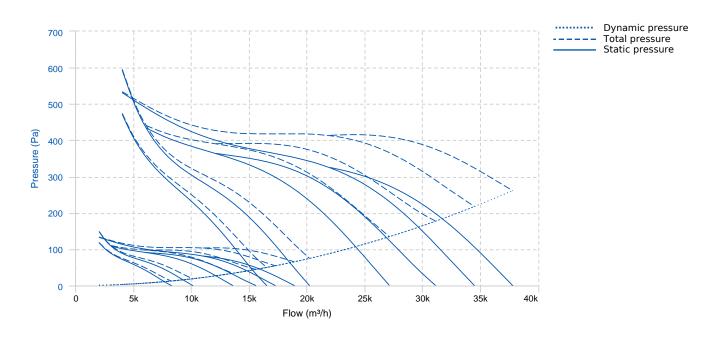

## **PERFORMANCE CURVE**

## **TECHNICAL DATA**

This report data could change without any previous advise

| Fan            |   |           |            |
|----------------|---|-----------|------------|
| Approx. weight | - | Max. Flow | 37780 m³/h |