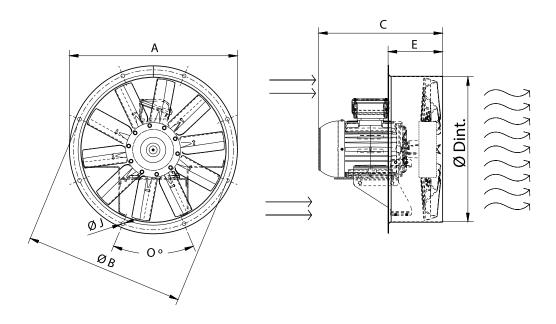

# DIMENSIONS

| Dimensions (mm)    |     |               |     |                    |          |                    |     |                    |     |  |  |  |  |
|--------------------|-----|---------------|-----|--------------------|----------|--------------------|-----|--------------------|-----|--|--|--|--|
| C (Mot.T.90L)      | 427 | C (Mot.T.90S) | 427 | C (Mot.T.<br>100L) | 463      | C (Mot.T.<br>112M) | 469 | C (Mot.T.<br>132M) | 563 |  |  |  |  |
| C (Mot.T.<br>132S) | 525 | Е             | 220 | 0                  | 16x22,5º | ØA                 | 892 | ØB                 | 860 |  |  |  |  |
| ØD                 | 801 | ØJ            | 12  |                    |          |                    |     |                    |     |  |  |  |  |