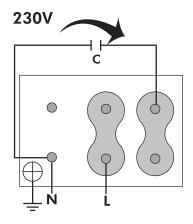

TA**

| Fan |   |                |   |           |           |
|-----|---|----------------|---|-----------|-----------|
| RPM | - | Approx. weight | - | Max. Flow | 6360 m³/h |



# DIMENSIONS



| Dimensions (mm)    |     |              |     |              |       |               |     |               |     |
|--------------------|-----|--------------|-----|--------------|-------|---------------|-----|---------------|-----|
| C (Mot.T.63)       | 328 | C (Mot.T.71) | 328 | C (Mot.T.80) | 347   | C (Mot.T.90L) | 387 | C (Mot.T.90S) | 362 |
| C (Mot.T.<br>100L) | 418 | E            | 165 | О            | 8X45º | ØA            | 525 | ØB            | 500 |
| ØD                 | 452 | ØJ           | 12  |              |       |               |     |               |     |

# WIRING DIAGRAM







## ACCESSORIES



Outlet protection guard for axial fans RP0 450

| 1  | 6 |  |
|----|---|--|
| -a | d |  |

ANTI-VIBRATING FLANGE 400º/2H BA-400 45



ALUMINIUM GRAVITY SHUTTER PC2 50



PLASTIC GRAVITY SHUTTER PCP 45



CONNECTION FLANGE AC 450



SQUARE MOUNTING FRAME FOR WMAP FANS SFO 45



CIRCULAR-CIRCULAR ANTI-VIBRATION FLANGE BAD 12



SAFETY SWITCH INT (GENERIC)