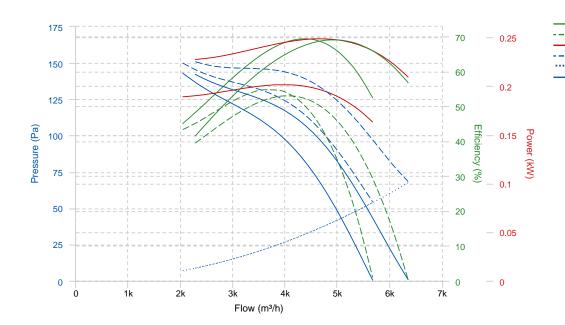

## **PERFORMANCE CURVE**

Mechanical total efficiency
Mechanical static efficiency
Mechanical power
Total pressure
Dynamic pressure
Static pressure

### **TECHNICAL DATA**

| Fan |   |                |   |           |           |
|-----|---|----------------|---|-----------|-----------|
| RPM | - | Approx. weight | - | Max. Flow | 6360 m³/h |