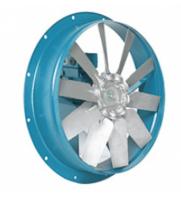

#### WALL-MOUNTED AXIAL DIRECT DRIVE FAN WITH CAST ALUMINUM IMPELLER

MANUFACTURING FEATURES:

- Plate axial fan with circular reinforced frame.
- Modular motor-impeller assembly.
- Cast aluminum impeller with variable pitch angle.
- Polyester powder finishing coat.

• Standard asynchronous squirrel-cage motor with IP-55 protection and Class F insulation. Manufactured with standard voltages: 230V 50Hz in single phase motors and 230/400V 50Hz in three phase, motors up to 4kW and 400/690V 50Hz for higher powers.