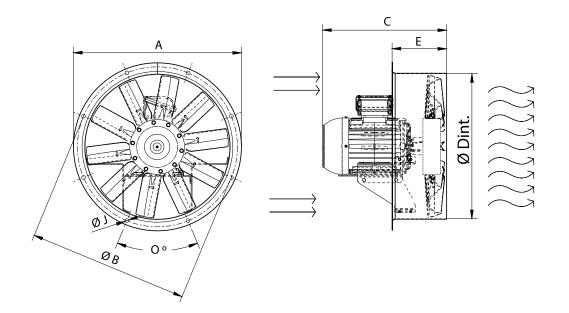

# DIMENSIONS

| Dimensions (mm)    |     |              |     |              |       |               |     |               |     |
|--------------------|-----|--------------|-----|--------------|-------|---------------|-----|---------------|-----|
| C (Mot.T.63)       | 328 | C (Mot.T.71) | 328 | C (Mot.T.80) | 347   | C (Mot.T.90L) | 387 | C (Mot.T.90S) | 362 |
| C (Mot.T.<br>100L) | 418 | E            | 165 | О            | 8X45º | ØA            | 525 | ØB            | 500 |
| ØD                 | 452 | ØJ           | 12  |              |       |               |     |               |     |