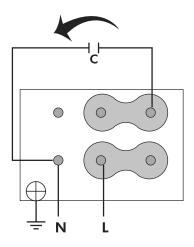

**

| Fan |   |                |   |           |           |
|-----|---|----------------|---|-----------|-----------|
| RPM | - | Approx. weight | - | Max. Flow | 6360 m³/h |



# DIMENSIONS



| Dimensions (mm)    |     |              |     |              |       |               |     |               |     |
|--------------------|-----|--------------|-----|--------------|-------|---------------|-----|---------------|-----|
| C (Mot.T.63)       | 328 | C (Mot.T.71) | 328 | C (Mot.T.80) | 347   | C (Mot.T.90L) | 387 | C (Mot.T.90S) | 362 |
| C (Mot.T.<br>100L) | 418 | E            | 165 | О            | 8X45º | ØA            | 525 | ØB            | 500 |
| ØD                 | 452 | ØJ           | 12  |              |       |               |     |               |     |

# WIRING DIAGRAM







## ACCESSORIES



Outlet protection guard for axial fans RP0 450

| 1  | 6 |  |
|----|---|--|
| -a | d |  |

ANTI-VIBRATING FLANGE 400º/2H BA-400 45



ALUMINIUM GRAVITY SHUTTER PC2 50



PLASTIC GRAVITY SHUTTER PCP 45



CONNECTION FLANGE AC 450



SQUARE MOUNTING FRAME FOR WMAP FANS SFO 45



CIRCULAR-CIRCULAR ANTI-VIBRATION FLANGE BAD 12



SAFETY SWITCH INT (GENERIC)