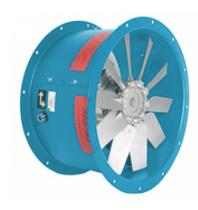

# LONG CASED AXIAL DIRECT DRIVE SMOKE FAN WITH CAST ALUMINUM IMPELLER - 400°C/2h

#### MANUFACTURING FEATURES:

- Long cased axial fan with reinforced body.
- Modular motor-impeller assembly.
- Cast aluminum impeller with variable pitch angle.
- Polyester powder finishing coat.
- Housing with motor access door for easy connection.
- Standard asynchronous squirrel-cage motor with IP-55 protection and Class H insulation certified  $400^{\circ}\text{C/2h}$ . Manufactured with standard voltages: 230/400V 50Hz in three phase motors up to 3kW and 400/690V 50Hz for higher powers.