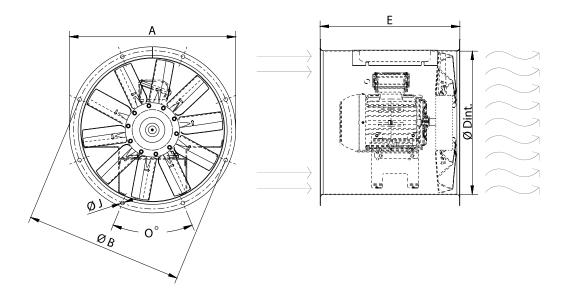

## DIMENSIONS

| Dimensions (mm) |     |   |        |    |     |    |     |    |     |  |  |  |  |
|-----------------|-----|---|--------|----|-----|----|-----|----|-----|--|--|--|--|
| Е               | 560 | 0 | 12x30º | ØA | 646 | ØB | 620 | ØD | 559 |  |  |  |  |
| ØJ              | 12  |   |        |    |     |    |     |    |     |  |  |  |  |