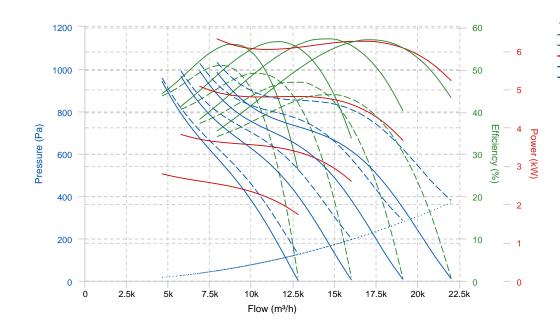

#### **PERFORMANCE CURVE**

Dynamic pressure
Mechanical total efficiency
Mechanical static efficiency
Mechanical power
Total pressure
Static pressure

1

## TECHNICAL DATA

| Fan |   |                |   |           |            |
|-----|---|----------------|---|-----------|------------|
| RPM | - | Approx. weight | - | Max. Flow | 27410 m³/h |