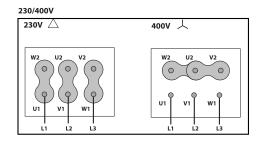

y APPLUS according to EN 12101-3:2015 Certification Nr: 0370-CPR-2269

#### **PERFORMANCE CURVE**



Dynamic pressure
Mechanical total efficiency
Mechanical static efficiency
Mechanical power
Total pressure
Static pressure

1



## TECHNICAL DATA

| Fan |   |                |   |           |            |
|-----|---|----------------|---|-----------|------------|
| RPM | - | Approx. weight | - | Max. Flow | 27410 m³/h |

## DIMENSIONS



| Dimensions (mm) |     |   |        |    |     |    |     |    |     |  |  |  |  |
|-----------------|-----|---|--------|----|-----|----|-----|----|-----|--|--|--|--|
| Е               | 560 | 0 | 12x30º | ØA | 646 | ØB | 620 | ØD | 559 |  |  |  |  |
| ØJ              | 12  |   |        |    |     |    |     |    |     |  |  |  |  |

## **WIRING DIAGRAM**





## ACCESSORIES



PROTECTION GUARD FOR LONG CASE FANS RP 56



CASE FANS MOUNTING SUPPORT MFLCA 56

2





CONNECTION FLANGE AC 560



ANTI-VIBRATING FLANGE 400º/2H BA-400 56



CIRCULAR-CIRCULAR ANTI-VIBRATION FLANGE BAD 14



AXIAL ROOF FAN KIT - METALLIC KIT ARFM 56



SAFETY SWITCH INT (GENERIC)



SAFETY SWITCH FOR 400°C/2h INT F400 (GENERIC)



FREQUENCY SPEED CONTROLLER SFC (GENERIC)



ANTI-VIBRATION SPRING BLOCK AVS (GENERIC)



CIRCULAR SILENCER SIL-C 560/560