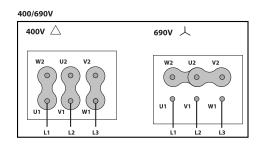

APPLUS according to EN 12101-3:2015 Certification Nr: 0370-CPR-2269

#### **PERFORMANCE CURVE**



Dynamic pressure
Mechanical total efficiency
Mechanical static efficiency
Mechanical power
Total pressure
Static pressure

1



## TECHNICAL DATA

| Fan |   |                |   |           |            |
|-----|---|----------------|---|-----------|------------|
| RPM | - | Approx. weight | - | Max. Flow | 27410 m³/h |

## DIMENSIONS



| Dimensions (mm) |     |   |        |    |     |    |     |    |     |  |  |  |  |
|-----------------|-----|---|--------|----|-----|----|-----|----|-----|--|--|--|--|
| Е               | 560 | 0 | 12x30º | ØA | 646 | ØB | 620 | ØD | 559 |  |  |  |  |
| ØJ              | 12  |   |        |    |     |    |     |    |     |  |  |  |  |

## **WIRING DIAGRAM**





## ACCESSORIES



PROTECTION GUARD FOR LONG CASE FANS RP 56



CASE FANS MOUNTING SUPPORT MFLCA 56

2





CONNECTION FLANGE AC 560



ANTI-VIBRATING FLANGE 400º/2H BA-400 56



CIRCULAR-CIRCULAR ANTI-VIBRATION FLANGE BAD 14



AXIAL ROOF FAN KIT - METALLIC KIT ARFM 56



SAFETY SWITCH INT (GENERIC)



SAFETY SWITCH FOR 400°C/2h INT F400 (GENERIC)



FREQUENCY SPEED CONTROLLER SFC (GENERIC)



ANTI-VIBRATION SPRING BLOCK AVS (GENERIC)



CIRCULAR SILENCER SIL-C 560/560