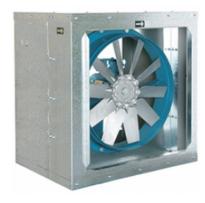

# AXIAL DIRECT DRIVE FAN WITH CAST ALUMINUM IMPELLER IN SOUNDPROOF CABINET

#### MANUFACTURING FEATURES:

- BOX: Soundproof galvanised steel box with thermo-acoustic insulation, Bs1d0 fire class. Easy motor access and fan maintenance through removable panels.
- INSIDE FAN: For sizes from 45 to 80 we use model WMA. For larger sizes from 90 to 125 we use model SCA.
- Modular motor-impeller assembly.
- Cast aluminum impeller with variable pitch angle.
- Polyester powder finishing coat.
- Squirrel cage asynchronous standard motor, IP-55 protection and rated class F insulation. Standard voltages 230V 50Hz for single phase motors, 230/400V 50Hz for three phase motors up to 4kW and 400/690V 50Hz for higher powers.