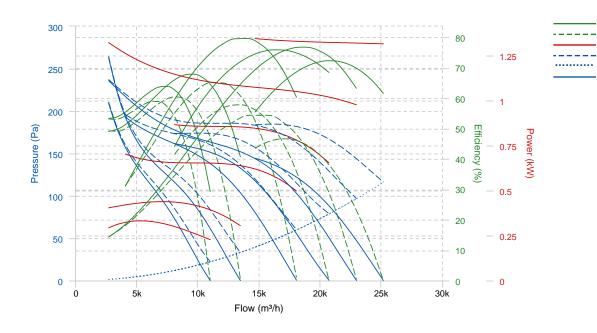

### **PERFORMANCE CURVE**

Mechanical total efficiency
Mechanical static efficiency
Mechanical power
Total pressure
Dynamic pressure
Static pressure

1

## TECHNICAL DATA

| Fan |   |                |   |           |            |
|-----|---|----------------|---|-----------|------------|
| RPM | - | Approx. weight | - | Max. Flow | 25190 m³/h |