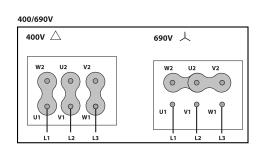

### **PERFORMANCE CURVE**



Mechanical total efficiency
Mechanical static efficiency
Mechanical power
Total pressure
Dynamic pressure
Static pressure

1



## TECHNICAL DATA

| Fan |   |                |   |           |            |
|-----|---|----------------|---|-----------|------------|
| RPM | - | Approx. weight | - | Max. Flow | 25190 m³/h |

## DIMENSIONS



| Dimensions (mm) |       |   |       |   |     |   |     |   |     |  |  |  |  |
|-----------------|-------|---|-------|---|-----|---|-----|---|-----|--|--|--|--|
| А               | 951.5 | В | 951.5 | С | 597 | D | 800 | Е | 76  |  |  |  |  |
| F               | 800   | G | 76    | Н | 30  | J | 705 | K | 650 |  |  |  |  |
| L               | 11    | М | 885   | N | 35  | О | 60  |   |     |  |  |  |  |

## WIRING DIAGRAM







## ACCESSORIES



FREQUENCY SPEED CONTROLLER SFC (GENERIC)



SAFETY SWITCH INT (GENERIC)



ANTI-VIBRATION SPRING BLOCK AVS (GENERIC)