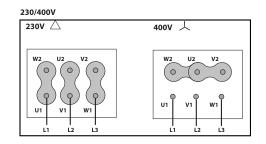

### **PERFORMANCE CURVE**



Mechanical total efficiency
Mechanical static efficiency
Mechanical power
Total pressure
Dynamic pressure
Static pressure

1



## TECHNICAL DATA

| Fan |   |                |   |           |            |
|-----|---|----------------|---|-----------|------------|
| RPM | - | Approx. weight | - | Max. Flow | 25190 m³/h |

## DIMENSIONS



| Dimensions (mm) |       |   |       |   |     |   |     |   |     |  |  |  |  |
|-----------------|-------|---|-------|---|-----|---|-----|---|-----|--|--|--|--|
| А               | 951.5 | В | 951.5 | С | 597 | D | 800 | Е | 76  |  |  |  |  |
| F               | 800   | G | 76    | Н | 30  | J | 705 | K | 650 |  |  |  |  |
| L               | 11    | М | 885   | N | 35  | О | 60  |   |     |  |  |  |  |

## WIRING DIAGRAM







## ACCESSORIES



FREQUENCY SPEED CONTROLLER SFC (GENERIC)



SAFETY SWITCH INT (GENERIC)



ANTI-VIBRATION SPRING BLOCK AVS (GENERIC)