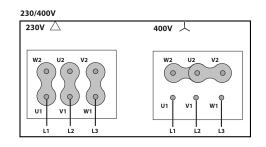

#### **PERFORMANCE CURVE**



Mechanical total efficiency Mechanical static efficiency Mechanical power Total pressure Dynamic pressure Static pressure

1



## TECHNICAL DATA

| Fan |   |                |   |           |            |
|-----|---|----------------|---|-----------|------------|
| RPM | - | Approx. weight | - | Max. Flow | 18110 m³/h |

## DIMENSIONS



| Dimensions (mm) |       |   |       |   |     |   |     |   |     |  |  |  |  |
|-----------------|-------|---|-------|---|-----|---|-----|---|-----|--|--|--|--|
| А               | 951.5 | В | 951.5 | С | 597 | D | 800 | Е | 76  |  |  |  |  |
| F               | 800   | G | 76    | Н | 30  | J | 705 | K | 650 |  |  |  |  |
| L               | 11    | М | 885   | N | 35  | О | 60  |   |     |  |  |  |  |

## WIRING DIAGRAM







## ACCESSORIES



FREQUENCY SPEED CONTROLLER SFC (GENERIC)



SAFETY SWITCH INT (GENERIC)



ANTI-VIBRATION SPRING BLOCK AVS (GENERIC)