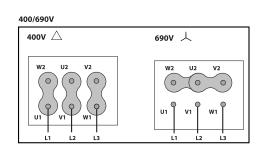

### **PERFORMANCE CURVE**



Mechanical total efficiency Mechanical static efficiency Mechanical power Total pressure Dynamic pressure Static pressure

1



## TECHNICAL DATA

| Fan |   |                |   |           |            |
|-----|---|----------------|---|-----------|------------|
| RPM | - | Approx. weight | - | Max. Flow | 18110 m³/h |

## DIMENSIONS



| Dimensions (mm) |       |   |       |   |     |   |     |   |     |  |  |  |  |
|-----------------|-------|---|-------|---|-----|---|-----|---|-----|--|--|--|--|
| А               | 951.5 | В | 951.5 | С | 597 | D | 800 | Е | 76  |  |  |  |  |
| F               | 800   | G | 76    | Н | 30  | J | 705 | K | 650 |  |  |  |  |
| L               | 11    | М | 885   | N | 35  | О | 60  |   |     |  |  |  |  |

## WIRING DIAGRAM







## ACCESSORIES



FREQUENCY SPEED CONTROLLER SFC (GENERIC)



SAFETY SWITCH INT (GENERIC)



ANTI-VIBRATION SPRING BLOCK AVS (GENERIC)