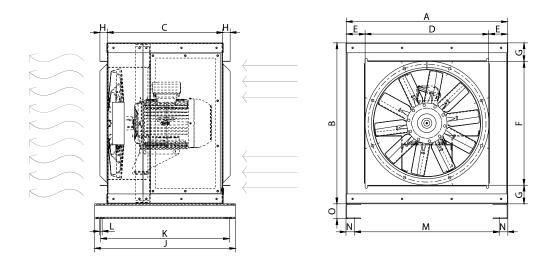

## DIMENSIONS

| Dimensions (mm) |       |   |       |   |     |   |     |   |     |  |  |  |  |
|-----------------|-------|---|-------|---|-----|---|-----|---|-----|--|--|--|--|
| А               | 951.5 | В | 951.5 | С | 597 | D | 800 | Е | 76  |  |  |  |  |
| F               | 800   | G | 76    | Н | 30  | J | 705 | K | 650 |  |  |  |  |
| L               | 11    | М | 885   | N | 35  | О | 60  |   |     |  |  |  |  |