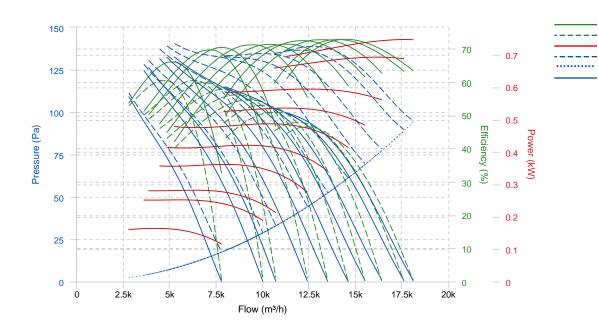

#### **PERFORMANCE CURVE**

Mechanical total efficiency Mechanical static efficiency Mechanical power Total pressure Dynamic pressure Static pressure

1

## TECHNICAL DATA

| Fan |   |                |   |           |            |
|-----|---|----------------|---|-----------|------------|
| RPM | - | Approx. weight | - | Max. Flow | 18110 m³/h |