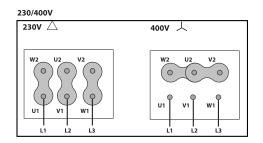

DIMENSIONS



| Dimensions (mm)    |     |                    |       |               |     |                    |          |                    |      |  |  |  |  |
|--------------------|-----|--------------------|-------|---------------|-----|--------------------|----------|--------------------|------|--|--|--|--|
| C (Mot.T.<br>100L) | 658 | C (Mot.T.112)      | 658   | C (Mot.T.132) | 658 | C (Mot.T.<br>160L) | 742      | C (Mot.T.<br>160M) | 721  |  |  |  |  |
| C (Mot.T.<br>180L) | 787 | C (Mot.T.<br>180M) | 778   | Е             | 340 | 0                  | 16x22,5º | ØA                 | 1000 |  |  |  |  |
| ØB                 | 970 | ØD                 | 903.5 | ØJ            | 12  |                    |          |                    |      |  |  |  |  |

### **WIRING DIAGRAM**





# ACCESSORIES



Outlet protection guard for axial fans RPO 900



CONNECTION FLANGE AC 900

2





ANTI-VIBRATING FLANGE 400º/2H BA-400 90



SQUARE MOUNTING FRAME FOR WMAP FANS SFO 90



ALUMINIUM GRAVITY SHUTTER PC2 100



CIRCULAR-CIRCULAR ANTI-VIBRATION FLANGE BAD 18



PLASTIC GRAVITY SHUTTER PCP 90



SAFETY SWITCH INT (GENERIC)



FREQUENCY SPEED CONTROLLER SFC (GENERIC)