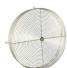

# ACCESSORIES

Outlet protection guard for axial fans RPO 900

CONNECTION FLANGE AC 900

2

ANTI-VIBRATING FLANGE 400º/2H BA-400 90

SQUARE MOUNTING FRAME FOR WMAP FANS SFO 90

ALUMINIUM GRAVITY SHUTTER PC2 100

CIRCULAR-CIRCULAR ANTI-VIBRATION FLANGE BAD 18