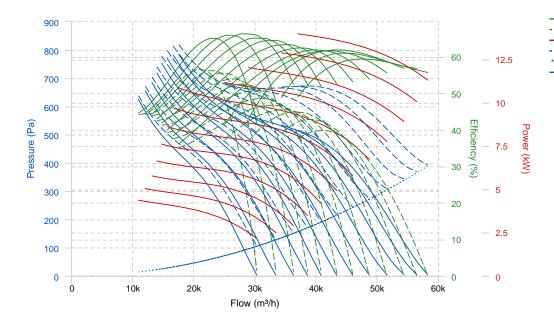

### **PERFORMANCE CURVE**

### **TECHNICAL DATA**

| Fan |   |                |   |           |            |
|-----|---|----------------|---|-----------|------------|
| RPM | - | Approx. weight | - | Max. Flow | 58310 m³/h |

v10.33.3 07/04/2025 04:36:50