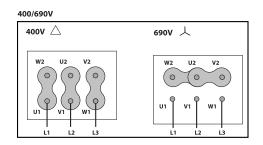

IMENSIONS



| Dimensions (mm)    |     |                    |       |               |     |                    |          |                    |      |  |  |  |  |
|--------------------|-----|--------------------|-------|---------------|-----|--------------------|----------|--------------------|------|--|--|--|--|
| C (Mot.T.<br>100L) | 658 | C (Mot.T.112)      | 658   | C (Mot.T.132) | 658 | C (Mot.T.<br>160L) | 742      | C (Mot.T.<br>160M) | 721  |  |  |  |  |
| C (Mot.T.<br>180L) | 787 | C (Mot.T.<br>180M) | 778   | Е             | 340 | 0                  | 16x22,5º | ØA                 | 1000 |  |  |  |  |
| ØB                 | 970 | ØD                 | 903.5 | ØJ            | 12  |                    |          |                    |      |  |  |  |  |

### **WIRING DIAGRAM**





# ACCESSORIES



Outlet protection guard for axial fans RPO 900



CONNECTION FLANGE AC 900

2





ANTI-VIBRATING FLANGE 400º/2H BA-400 90



SQUARE MOUNTING FRAME FOR WMAP FANS SFO 90



ALUMINIUM GRAVITY SHUTTER PC2 100



CIRCULAR-CIRCULAR ANTI-VIBRATION FLANGE BAD 18



PLASTIC GRAVITY SHUTTER PCP 90



SAFETY SWITCH INT (GENERIC)



FREQUENCY SPEED CONTROLLER SFC (GENERIC)