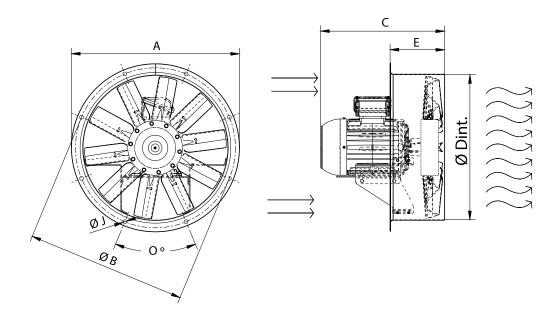

## DIMENSIONS

| Dimensions (mm)    |     |                    |       |               |     |                    |          |                    |      |  |  |  |  |
|--------------------|-----|--------------------|-------|---------------|-----|--------------------|----------|--------------------|------|--|--|--|--|
| C (Mot.T.<br>100L) | 658 | C (Mot.T.112)      | 658   | C (Mot.T.132) | 658 | C (Mot.T.<br>160L) | 742      | C (Mot.T.<br>160M) | 721  |  |  |  |  |
| C (Mot.T.<br>180L) | 787 | C (Mot.T.<br>180M) | 778   | Е             | 340 | 0                  | 16x22,5º | ØA                 | 1000 |  |  |  |  |
| ØB                 | 970 | ØD                 | 903.5 | ØJ            | 12  |                    |          |                    |      |  |  |  |  |