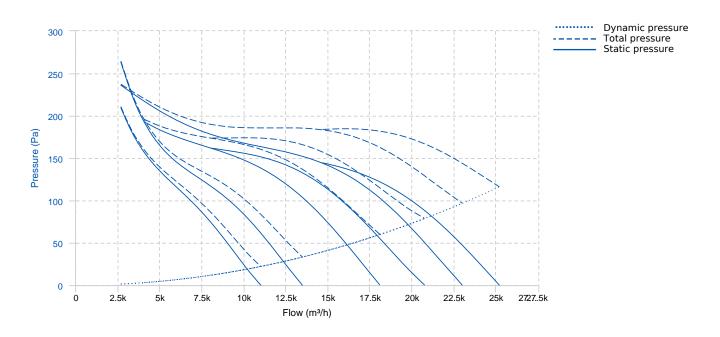

## **PERFORMANCE CURVE**

### **TECHNICAL DATA**

This report data could change without any previous advise

| Fan |   |                |   |           |            |
|-----|---|----------------|---|-----------|------------|
| RPM | - | Approx. weight | - | Max. Flow | 25190 m³/h |