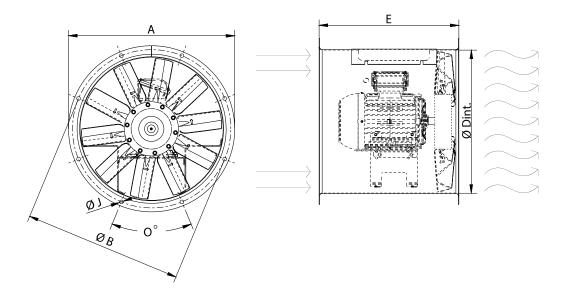

## DIMENSIONS

| Dimen | Dimensions (mm) |     |   |          |    |     |    |     |    |     |  |  |  |  |
|-------|-----------------|-----|---|----------|----|-----|----|-----|----|-----|--|--|--|--|
| E     | E               | 600 | O | 16x22,5º | ØA | 892 | ØB | 860 | ØD | 801 |  |  |  |  |
| Q     | ðJ              | 12  |   |          |    |     |    |     |    |     |  |  |  |  |