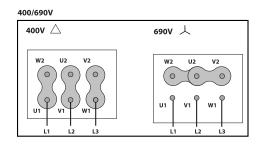

ial voltages.
- Hot-dipped galvanised or stainless steel housing.

## **PERFORMANCE CURVE**



### **TECHNICAL DATA**

This report data could change without any previous advise

| Fan |   |                |   |           |            |
|-----|---|----------------|---|-----------|------------|
| RPM | - | Approx. weight | - | Max. Flow | 25190 m³/h |

v10.33.3 10/04/2025 18:51:45



## DIMENSIONS



| Dimen | Dimensions (mm) |     |   |          |    |     |    |     |    |     |  |  |  |  |
|-------|-----------------|-----|---|----------|----|-----|----|-----|----|-----|--|--|--|--|
| E     | E               | 600 | O | 16x22,5º | ØA | 892 | ØB | 860 | ØD | 801 |  |  |  |  |
| Q     | ðJ              | 12  |   |          |    |     |    |     |    |     |  |  |  |  |

## WIRING DIAGRAM





## ACCESSORIES



PROTECTION GUARD FOR LONG CASE FANS RP 80



CASE FANS MOUNTING SUPPORT MFLCA 80





CONNECTION FLANGE AC 800



ANTI-VIBRATING FLANGE 400º/2H BA-400 80



CIRCULAR-CIRCULAR ANTI-VIBRATION FLANGE BAD 17



AXIAL ROOF FAN KIT - METALLIC KIT ARFM 80



AXIAL ROOF FAN KIT KIT ARF 80



SAFETY SWITCH INT (GENERIC)



FREQUENCY SPEED CONTROLLER SFC (GENERIC)



ANTI-VIBRATION SPRING BLOCK AVS (GENERIC)



CIRCULAR SILENCER SIL-C 800/800

v10.33.3