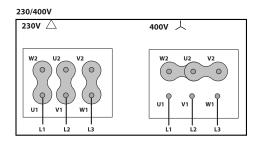

ecial voltages.
- Hot-dipped galvanised or stainless steel housing.

## **PERFORMANCE CURVE**



### **TECHNICAL DATA**

This report data could change without any previous advise

| Fan |   |                |   |           |            |
|-----|---|----------------|---|-----------|------------|
| RPM | - | Approx. weight | - | Max. Flow | 25190 m³/h |

v10.33.3 10/04/2025 18:51:45



## DIMENSIONS



| Dimen | Dimensions (mm) |     |   |          |    |     |    |     |    |     |  |  |  |  |
|-------|-----------------|-----|---|----------|----|-----|----|-----|----|-----|--|--|--|--|
| E     | E               | 600 | O | 16x22,5º | ØA | 892 | ØB | 860 | ØD | 801 |  |  |  |  |
| Q     | ðJ              | 12  |   |          |    |     |    |     |    |     |  |  |  |  |

## WIRING DIAGRAM





## ACCESSORIES



PROTECTION GUARD FOR LONG CASE FANS RP 80



CASE FANS MOUNTING SUPPORT MFLCA 80





CONNECTION FLANGE AC 800



ANTI-VIBRATING FLANGE 400º/2H BA-400 80



CIRCULAR-CIRCULAR ANTI-VIBRATION FLANGE BAD 17



AXIAL ROOF FAN KIT - METALLIC KIT ARFM 80



AXIAL ROOF FAN KIT KIT ARF 80



SAFETY SWITCH INT (GENERIC)



FREQUENCY SPEED CONTROLLER SFC (GENERIC)



ANTI-VIBRATION SPRING BLOCK AVS (GENERIC)



CIRCULAR SILENCER SIL-C 800/800

v10.33.3