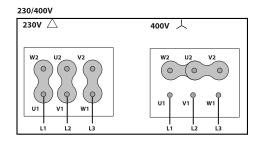

• Standard asynchronous squirrel-cage motor with IP-55 protection and Class F insulation. Manufactured with standard voltages: 230V 50Hz in single phase motors and 230/400V 50Hz in three phase motors up to 4kW and 400/690V 50Hz for higher powers.

# WIRING DIAGRAM