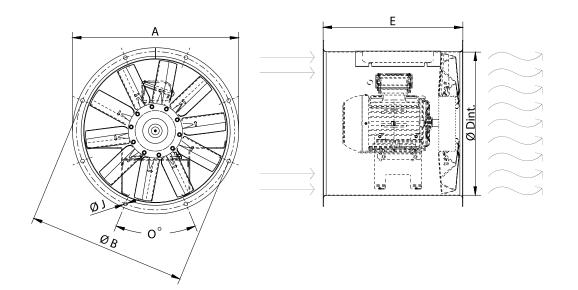

# DIMENSIONS

| Dimensions (mm) |    |     |   |          |    |      |    |      |    |      |
|-----------------|----|-----|---|----------|----|------|----|------|----|------|
|                 | E  | 820 | 0 | 16x22,5º | ØA | 1115 | ØB | 1070 | ØD | 1013 |
|                 | ØJ | 12  |   |          |    |      |    |      |    |      |