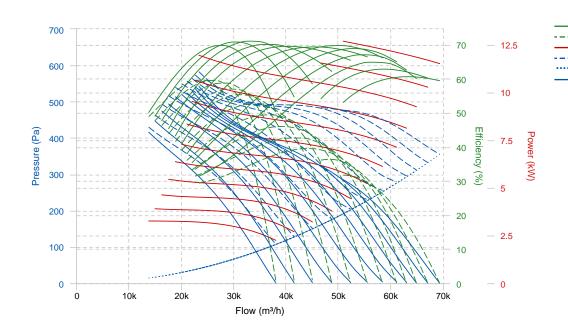

69340 m3/h

#### **PERFORMANCE CURVE**

Mechanical total efficiency Mechanical static efficiency Mechanical power Total pressure Dynamic pressure Static pressure

**TECHNICAL DATA** 

Fan