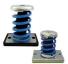

CIRCULAR SILENCER SIL-C 1000/1000

ANTI-VIBRATING FLANGE 400º/2H BA-400 100

SAFETY SWITCH INT (GENERIC)

ANTI-VIBRATION SPRING BLOCK AVS (GENERIC)