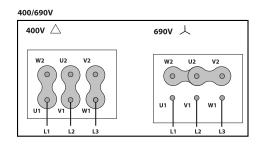

efficiency
Mechanical power
Total pressure
Dynamic pressure
Static pressure

### **TECHNICAL DATA**

This report data could change without any previous advise

| Fan |   |                |   |           |           |  |  |  |  |  |
|-----|---|----------------|---|-----------|-----------|--|--|--|--|--|
| RPM | - | Approx. weight | - | Max. Flow | 5270 m³/h |  |  |  |  |  |

v10.33.3 12/04/2025 03:32:43



## DIMENSIONS



| D | Dimensions (mm) |     |   |        |    |     |    |     |    |     |  |  |  |  |
|---|-----------------|-----|---|--------|----|-----|----|-----|----|-----|--|--|--|--|
|   | Е               | 440 | 0 | 12x30º | ØA | 600 | ØB | 560 | ØD | 504 |  |  |  |  |
|   | ØJ              | 12  |   |        |    |     |    |     |    |     |  |  |  |  |

## WIRING DIAGRAM





## ACCESSORIES



PROTECTION GUARD FOR LONG CASE FANS RP 50



CASE FANS MOUNTING SUPPORT MFLCA 50

12/04/2025 03:32:44





CONNECTION FLANGE AC 500



ANTI-VIBRATING FLANGE 400º/2H BA-400 50



CIRCULAR-CIRCULAR ANTI-VIBRATION FLANGE BAD 13



SAFETY SWITCH INT (GENERIC)



FREQUENCY SPEED CONTROLLER SFC (GENERIC)



ANTI-VIBRATION SPRING BLOCK AVS (GENERIC)



CIRCULAR SILENCER SIL-C 500/500