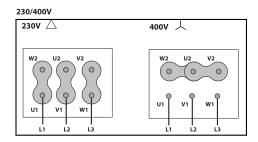

c efficiency
Mechanical power
Total pressure
Dynamic pressure
Static pressure

### **TECHNICAL DATA**

This report data could change without any previous advise

| Fan |   |                |   |           |           |  |  |  |  |  |
|-----|---|----------------|---|-----------|-----------|--|--|--|--|--|
| RPM | - | Approx. weight | - | Max. Flow | 5270 m³/h |  |  |  |  |  |

v10.33.3 12/04/2025 03:32:43



## DIMENSIONS



| D | Dimensions (mm) |     |   |        |    |     |    |     |    |     |  |  |  |  |
|---|-----------------|-----|---|--------|----|-----|----|-----|----|-----|--|--|--|--|
|   | Е               | 440 | 0 | 12x30º | ØA | 600 | ØB | 560 | ØD | 504 |  |  |  |  |
|   | ØJ              | 12  |   |        |    |     |    |     |    |     |  |  |  |  |

## WIRING DIAGRAM





## ACCESSORIES



PROTECTION GUARD FOR LONG CASE FANS RP 50



CASE FANS MOUNTING SUPPORT MFLCA 50

12/04/2025 03:32:44





CONNECTION FLANGE AC 500



ANTI-VIBRATING FLANGE 400º/2H BA-400 50



CIRCULAR-CIRCULAR ANTI-VIBRATION FLANGE BAD 13



SAFETY SWITCH INT (GENERIC)



FREQUENCY SPEED CONTROLLER SFC (GENERIC)



ANTI-VIBRATION SPRING BLOCK AVS (GENERIC)



CIRCULAR SILENCER SIL-C 500/500