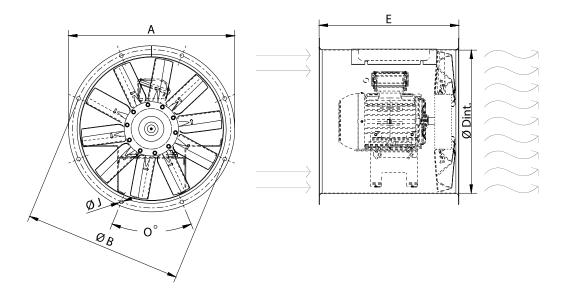

## DIMENSIONS

| D | Dimensions (mm) |     |   |        |    |     |    |     |    |     |  |  |  |  |
|---|-----------------|-----|---|--------|----|-----|----|-----|----|-----|--|--|--|--|
|   | Е               | 440 | 0 | 12x30º | ØA | 600 | ØB | 560 | ØD | 504 |  |  |  |  |
|   | ØJ              | 12  |   |        |    |     |    |     |    |     |  |  |  |  |