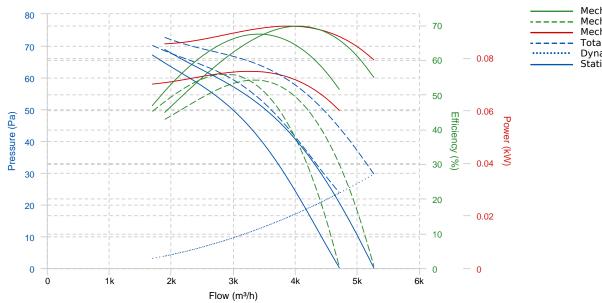

### **PERFORMANCE CURVE**

Mechanical total efficiency
Mechanical static efficiency
Mechanical power
Total pressure
Dynamic pressure
Static pressure

### **TECHNICAL DATA**

This report data could change without any previous advise

| Fan |   |                |   |           |           |  |  |  |  |  |
|-----|---|----------------|---|-----------|-----------|--|--|--|--|--|
| RPM | - | Approx. weight | - | Max. Flow | 5270 m³/h |  |  |  |  |  |