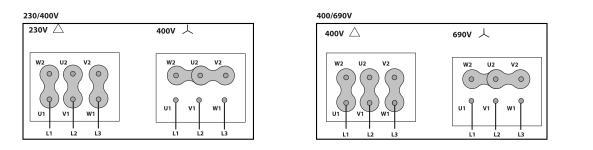

## WIRING DIAGRAM

#### MANUFACTURING FEATURES:

- Plate axial fan with circular reinforced frame.
- Modular motor-impeller assembly.
- Polypropylene impeller (A2 profile) or polyamide impeller reinforced with fibreglass (other profiles) with variable pitch angle.
- Polyester powder finishing coat.
- Standard asynchronous squirrel-cage motor with IP-55 protection and Class F insulation. Manufactured with standard voltages: 230V 50Hz in single phase motors and 230/400V 50Hz in three phase, motors up to 4kW and 400/690V 50Hz for higher powers.