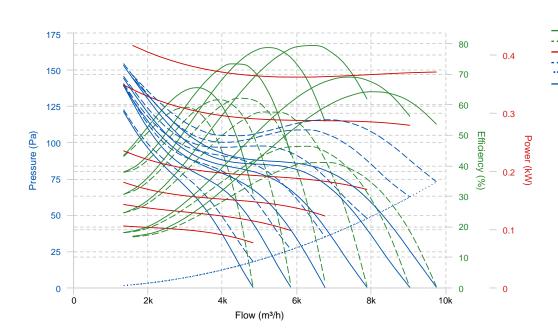

### PERFORMANCE CURVE

Mechanical total efficiency Mechanical static efficiency Mechanical power Total pressure Dynamic pressure Static pressure

#### **TECHNICAL DATA**

| Fan |   |                |   |           |           |
|-----|---|----------------|---|-----------|-----------|
| RPM | - | Approx. weight | - | Max. Flow | 9760 m³/h |