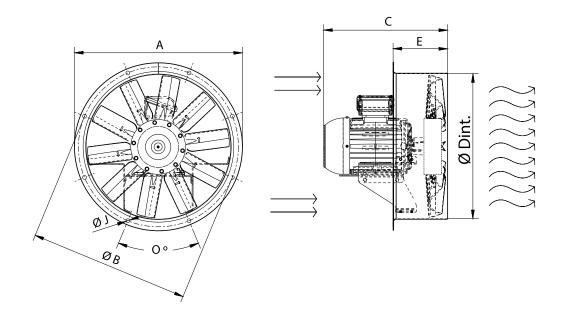

## DIMENSIONS

| Dimensions (mm) |     |              |        |               |     |               |     |                    |     |  |  |  |  |
|-----------------|-----|--------------|--------|---------------|-----|---------------|-----|--------------------|-----|--|--|--|--|
| C (Mot.T.71)    | 338 | C (Mot.T.80) | 352    | C (Mot.T.90L) | 387 | C (Mot.T.90S) | 362 | C (Mot.T.<br>100L) | 423 |  |  |  |  |
| E               | 175 | Ο            | 12X30º | ØA            | 646 | ØB            | 620 | ØD                 | 559 |  |  |  |  |
| ØJ              | 12  |              |        |               |     |               |     |                    |     |  |  |  |  |