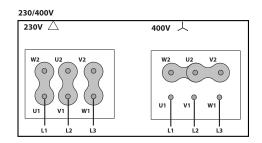

# DIMENSIONS



| Dimensions (mm)    |     |                    |       |               |     |                    |          |                    |      |  |  |  |  |
|--------------------|-----|--------------------|-------|---------------|-----|--------------------|----------|--------------------|------|--|--|--|--|
| C (Mot.T.<br>100L) | 658 | C (Mot.T.112)      | 658   | C (Mot.T.132) | 658 | C (Mot.T.<br>160L) | 742      | C (Mot.T.<br>160M) | 721  |  |  |  |  |
| C (Mot.T.<br>180L) | 787 | C (Mot.T.<br>180M) | 778   | Е             | 340 | 0                  | 16x22,5º | ØA                 | 1000 |  |  |  |  |
| ØB                 | 970 | ØD                 | 903.5 | ØJ            | 12  |                    |          |                    |      |  |  |  |  |

## **WIRING DIAGRAM**





# ACCESSORIES



Outlet protection guard for axial fans RPO 900



CONNECTION FLANGE AC 900

2





ANTI-VIBRATING FLANGE 400º/2H BA-400 90



SQUARE MOUNTING FRAME FOR WMAP FANS SFO 90



ALUMINIUM GRAVITY SHUTTER PC2 100



CIRCULAR-CIRCULAR ANTI-VIBRATION FLANGE BAD 18



PLASTIC GRAVITY SHUTTER PCP 90



SAFETY SWITCH INT (GENERIC)



FREQUENCY SPEED CONTROLLER SFC (GENERIC)