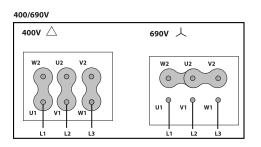

DIMENSIONS



| Dimensions (mm)    |     |                    |       |               |     |                    |          |                    |      |  |  |  |  |
|--------------------|-----|--------------------|-------|---------------|-----|--------------------|----------|--------------------|------|--|--|--|--|
| C (Mot.T.<br>100L) | 658 | C (Mot.T.112)      | 658   | C (Mot.T.132) | 658 | C (Mot.T.<br>160L) | 742      | C (Mot.T.<br>160M) | 721  |  |  |  |  |
| C (Mot.T.<br>180L) | 787 | C (Mot.T.<br>180M) | 778   | Е             | 340 | 0                  | 16x22,5º | ØA                 | 1000 |  |  |  |  |
| ØB                 | 970 | ØD                 | 903.5 | ØJ            | 12  |                    |          |                    |      |  |  |  |  |

## **WIRING DIAGRAM**





# ACCESSORIES



Outlet protection guard for axial fans RPO 900



CONNECTION FLANGE AC 900

2





ANTI-VIBRATING FLANGE 400º/2H BA-400 90



SQUARE MOUNTING FRAME FOR WMAP FANS SFO 90



ALUMINIUM GRAVITY SHUTTER PC2 100



CIRCULAR-CIRCULAR ANTI-VIBRATION FLANGE BAD 18



PLASTIC GRAVITY SHUTTER PCP 90



SAFETY SWITCH INT (GENERIC)



FREQUENCY SPEED CONTROLLER SFC (GENERIC)