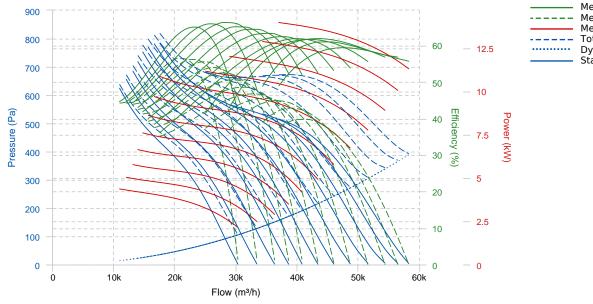

## **PERFORMANCE CURVE**

Mechanical total efficiency
Mechanical static efficiency
Mechanical power
Total pressure
Dynamic pressure
Static pressure

## **TECHNICAL DATA**

This report data could change without any previous advise

| Fan |   |                |   |           |            |
|-----|---|----------------|---|-----------|------------|
| RPM | - | Approx. weight | - | Max. Flow | 58310 m³/h |