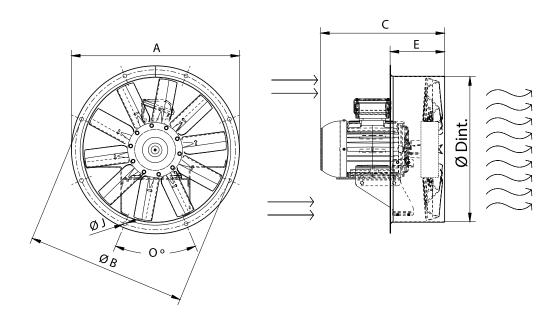

## DIMENSIONS

| Dimensions (mm)    |     |                    |       |               |     |                    |          |                    |      |  |  |  |  |
|--------------------|-----|--------------------|-------|---------------|-----|--------------------|----------|--------------------|------|--|--|--|--|
| C (Mot.T.<br>100L) | 658 | C (Mot.T.112)      | 658   | C (Mot.T.132) | 658 | C (Mot.T.<br>160L) | 742      | C (Mot.T.<br>160M) | 721  |  |  |  |  |
| C (Mot.T.<br>180L) | 787 | C (Mot.T.<br>180M) | 778   | Е             | 340 | 0                  | 16x22,5º | ØA                 | 1000 |  |  |  |  |
| ØB                 | 970 | ØD                 | 903.5 | ØJ            | 12  |                    |          |                    |      |  |  |  |  |