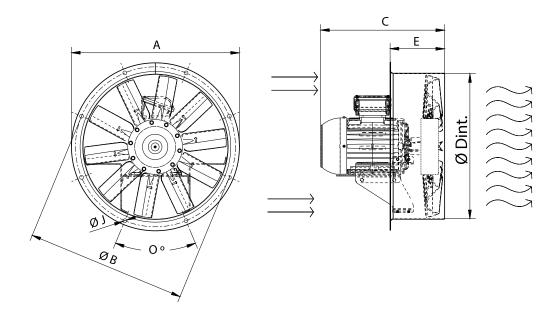

## DIMENSIONS

| Dimensions (mm) |     |              |        |               |     |               |     |                    |     |  |  |  |  |
|-----------------|-----|--------------|--------|---------------|-----|---------------|-----|--------------------|-----|--|--|--|--|
| C (Mot.T.71)    | 338 | C (Mot.T.80) | 352    | C (Mot.T.90L) | 387 | C (Mot.T.90S) | 362 | C (Mot.T.<br>100L) | 423 |  |  |  |  |
| Е               | 175 | О            | 12X30º | ØA            | 646 | ØB            | 620 | ØD                 | 559 |  |  |  |  |
| ØJ              | 12  |              |        |               |     |               |     |                    |     |  |  |  |  |