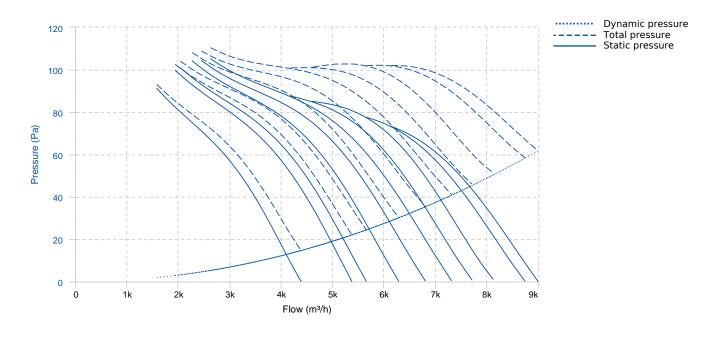

## **PERFORMANCE CURVE**

## **TECHNICAL DATA**

| Fan |   |                |   |           |           |
|-----|---|----------------|---|-----------|-----------|
| RPM | - | Approx. weight | - | Max. Flow | 9000 m³/h |

v10.33.3 09/04/2025 13:13:29