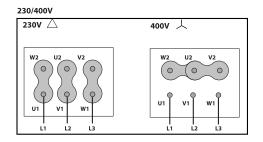

--|
| RPM | - | Approx. weight | - | Max. Flow | 9000 m³/h |

v10.33.3 09/04/2025 13:13:29



## DIMENSIONS



| Dimensions (mm) |     |              |        |               |     |               |     |                    |     |  |  |  |  |
|-----------------|-----|--------------|--------|---------------|-----|---------------|-----|--------------------|-----|--|--|--|--|
| C (Mot.T.71)    | 338 | C (Mot.T.80) | 352    | C (Mot.T.90L) | 387 | C (Mot.T.90S) | 362 | C (Mot.T.<br>100L) | 423 |  |  |  |  |
| Е               | 175 | О            | 12X30º | ØA            | 646 | ØB            | 620 | ØD                 | 559 |  |  |  |  |
| ØJ              | 12  |              |        |               |     |               |     |                    |     |  |  |  |  |

## **WIRING DIAGRAM**





# ACCESSORIES



Outlet protection guard for axial fans RPO 560



CONNECTION FLANGE AC 560

2





ANTI-VIBRATING FLANGE 400º/2H BA-400 56



**ALUMINIUM GRAVITY SHUTTER PC2 60** 



PLASTIC GRAVITY SHUTTER PCP 56



FREQUENCY SPEED CONTROLLER SFC (GENERIC)



SQUARE MOUNTING FRAME FOR WMAP FANS SFO 56



CIRCULAR-CIRCULAR ANTI-VIBRATION FLANGE BAD 14



SAFETY SWITCH INT (GENERIC)