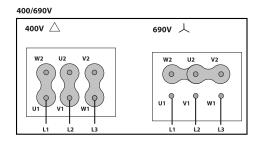

## **WIRING DIAGRAM**

#### MANUFACTURING FEATURES:

- Plate axial fan with circular reinforced frame.
- Modular motor-impeller assembly.
- Polypropylene impeller (A2 profile) or polyamide impeller reinforced with fibreglass (other profiles) with variable pitch angle.
- Polyester powder finishing coat.
- Standard asynchronous squirrel-cage motor with IP-55 protection and Class F insulation. Manufactured with standard voltages: 230V 50Hz in single phase motors and 230/400V 50Hz in three phase, motors up to 4kW and 400/690V 50Hz for higher powers.