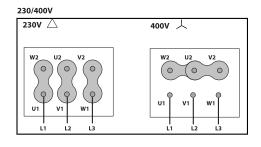

ecial voltages.
- Hot-dipped galvanized or stainless steel housing.

## **PERFORMANCE CURVE**



## **TECHNICAL DATA**

| Fan |   |   |                |   |           |           |
|-----|---|---|----------------|---|-----------|-----------|
| RPM | 1 | - | Approx. weight | - | Max. Flow | 3440 m³/h |

v10.33.3 13/04/2025 12:27:20



## DIMENSIONS



| Dimensions (mm) |     |              |     |              |     |    |     |   |       |  |  |  |  |  |
|-----------------|-----|--------------|-----|--------------|-----|----|-----|---|-------|--|--|--|--|--|
| C (Mot.T.63)    | 303 | C (Mot.T.71) | 306 | C (Mot.T.80) | 335 | Е  | 150 | 0 | 8x45º |  |  |  |  |  |
| ØA              | 434 | ØB           | 395 | ØD           | 365 | ØJ | 10  |   |       |  |  |  |  |  |

# **WIRING DIAGRAM**





## ACCESSORIES



CONNECTION FLANGE AC 350



ANTI-VIBRATING FLANGE 400º/2H BA-400 35





SQUARE MOUNTING FRAME FOR WMAP FANS SFO 35



Outlet protection guard for axial fans RP0 351



**ALUMINIUM GRAVITY SHUTTER PC2** 40



CIRCULAR-CIRCULAR ANTI-VIBRATION FLANGE BAD 10



PLASTIC GRAVITY SHUTTER PCP 35



SAFETY SWITCH INT (GENERIC)



FREQUENCY SPEED CONTROLLER SFC (GENERIC)