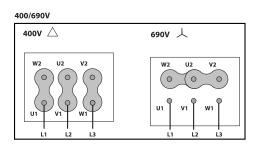

# **WIRING DIAGRAM**

#### MANUFACTURING FEATURES:

- Plate axial fan with circular reinforced frame.
- Modular motor-impeller assembly.
- Polypropylene impeller (A2 profile) or polyamide impeller reinforced with fibreglass (other profiles) with variable pitch angle.
- Polyester powder finishing coat.
- Standard asynchronous squirrel-cage motor with IP-55 protection and Class F insulation. Manufactured with standard voltages: 230V 50Hz in single phase motors and 230/400V 50Hz in three phase, motors up to 4kW and 400/690V 50Hz for higher powers.