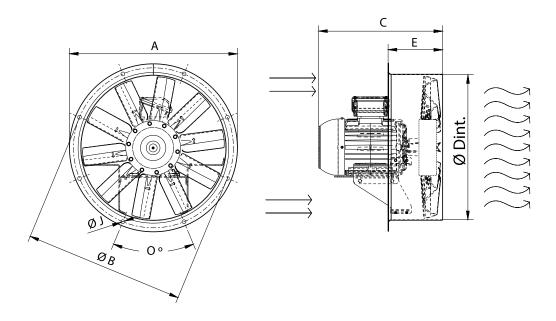

## DIMENSIONS

| Dimensions (mm) |     |              |     |              |     |    |     |   |       |  |  |  |  |  |
|-----------------|-----|--------------|-----|--------------|-----|----|-----|---|-------|--|--|--|--|--|
| C (Mot.T.63)    | 303 | C (Mot.T.71) | 306 | C (Mot.T.80) | 335 | Е  | 150 | 0 | 8x45º |  |  |  |  |  |
| ØA              | 434 | ØB           | 395 | ØD           | 365 | ØJ | 10  |   |       |  |  |  |  |  |