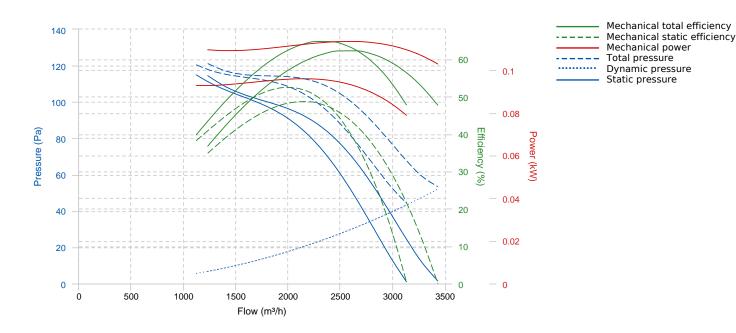

## **PERFORMANCE CURVE**

## **TECHNICAL DATA**

| Fan |   |   |                |   |           |           |
|-----|---|---|----------------|---|-----------|-----------|
| RPM | 1 | - | Approx. weight | - | Max. Flow | 3440 m³/h |