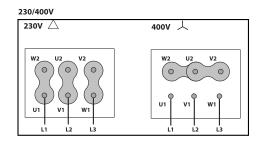

7:48



## DIMENSIONS



| Dimensions (mm) |     |                    |        |                    |     |                     |     |                     |     |  |  |  |  |
|-----------------|-----|--------------------|--------|--------------------|-----|---------------------|-----|---------------------|-----|--|--|--|--|
| C' (Mot.T.80)   | 359 | C' (Mot.T.<br>90L) | 398    | C' (Mot.T.<br>90S) | 393 | C' (Mot.T.<br>100L) | 450 | C' (Mot.T.<br>112M) | 471 |  |  |  |  |
| Е               | 250 | 0                  | 12X30º | ØA                 | 725 | ØB                  | 690 | ØD                  | 633 |  |  |  |  |
| ØJ              | 12  |                    |        |                    |     |                     |     |                     |     |  |  |  |  |

## WIRING DIAGRAM





## ACCESSORIES



PROTECTION GUARD FOR LONG CASE FANS RP 63



CASE FANS MOUNTING SUPPORT MFLCA 63

2





**CONNECTION FLANGE** AC 630



ANTI-VIBRATING FLANGE 400º/2H BA-400 63



CIRCULAR-CIRCULAR ANTI-VIBRATION FLANGE BAD 15



AXIAL ROOF FAN KIT - METALLIC KIT ARFM 63



AXIAL ROOF FAN KIT KIT ARF 63



SAFETY SWITCH INT (GENERIC)



FREQUENCY SPEED CONTROLLER SFC (GENERIC)



ANTI-VIBRATION SPRING BLOCK AVS (GENERIC)



CIRCULAR SILENCER SIL-C 630/630