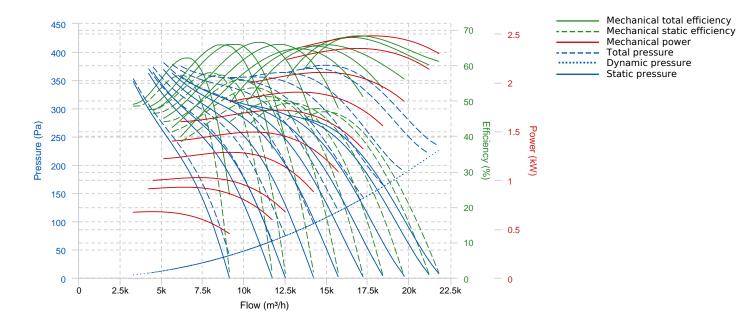

### **PERFORMANCE CURVE**

### **TECHNICAL DATA**

This report data could change without any previous advise

| Fan |   |                |   |           |            |
|-----|---|----------------|---|-----------|------------|
| RPM | - | Approx. weight | - | Max. Flow | 21810 m³/h |