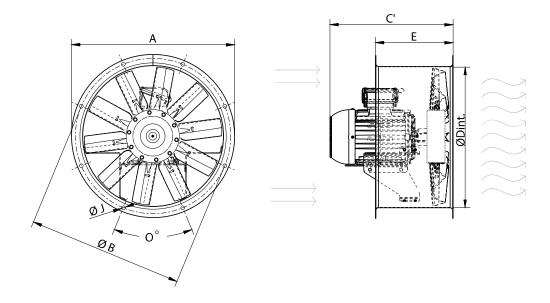

## DIMENSIONS

| Dimensions (mm) |     |                    |        |                    |     |                     |     |                     |     |  |  |  |  |
|-----------------|-----|--------------------|--------|--------------------|-----|---------------------|-----|---------------------|-----|--|--|--|--|
| C' (Mot.T.80)   | 359 | C' (Mot.T.<br>90L) | 398    | C' (Mot.T.<br>90S) | 393 | C' (Mot.T.<br>100L) | 450 | C' (Mot.T.<br>112M) | 471 |  |  |  |  |
| Е               | 250 | 0                  | 12X30º | ØA                 | 725 | ØB                  | 690 | ØD                  | 633 |  |  |  |  |
| ØJ              | 12  |                    |        |                    |     |                     |     |                     |     |  |  |  |  |