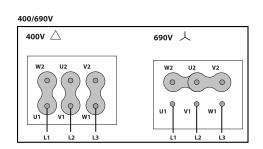

48



## DIMENSIONS



| Dimensions (mm) |     |                    |        |                    |     |                     |     |                     |     |  |  |  |  |
|-----------------|-----|--------------------|--------|--------------------|-----|---------------------|-----|---------------------|-----|--|--|--|--|
| C' (Mot.T.80)   | 359 | C' (Mot.T.<br>90L) | 398    | C' (Mot.T.<br>90S) | 393 | C' (Mot.T.<br>100L) | 450 | C' (Mot.T.<br>112M) | 471 |  |  |  |  |
| Е               | 250 | 0                  | 12X30º | ØA                 | 725 | ØB                  | 690 | ØD                  | 633 |  |  |  |  |
| ØJ              | 12  |                    |        |                    |     |                     |     |                     |     |  |  |  |  |

## WIRING DIAGRAM





## ACCESSORIES



PROTECTION GUARD FOR LONG CASE FANS RP 63



CASE FANS MOUNTING SUPPORT MFLCA 63

2





**CONNECTION FLANGE** AC 630



ANTI-VIBRATING FLANGE 400º/2H BA-400 63



CIRCULAR-CIRCULAR ANTI-VIBRATION FLANGE BAD 15



AXIAL ROOF FAN KIT - METALLIC KIT ARFM 63



AXIAL ROOF FAN KIT KIT ARF 63



SAFETY SWITCH INT (GENERIC)



FREQUENCY SPEED CONTROLLER SFC (GENERIC)



ANTI-VIBRATION SPRING BLOCK AVS (GENERIC)



CIRCULAR SILENCER SIL-C 630/630