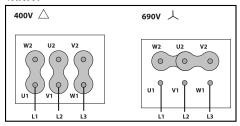

# WIRING DIAGRAM

#### 400/690V

• Standard asynchronous squirrel-cage motor with IP-55 protection and Class F insulation. Manufactured with standard voltages: 230V 50Hz in single phase motors and 230/400V 50Hz in three phase, motors up to 4kW and 400/690V 50Hz for higher powers.