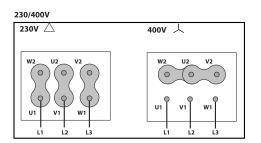

CURVE**



Mechanical total efficiency
Mechanical static efficiency
Mechanical power
Total pressure
Dynamic pressure
Static pressure

### **TECHNICAL DATA**

| Fan |   |                |   |           |           |
|-----|---|----------------|---|-----------|-----------|
| RPM | - | Approx. weight | - | Max. Flow | 2230 m³/h |



# DIMENSIONS



| Dimensions (mm) |     |               |     |               |     |    |     |   |       |  |  |  |  |  |
|-----------------|-----|---------------|-----|---------------|-----|----|-----|---|-------|--|--|--|--|--|
| C' (Mot.T.63)   | 308 | C' (Mot.T.71) | 311 | C' (Mot.T.80) | 340 | E  | 250 | 0 | 8x45º |  |  |  |  |  |
| ØA              | 434 | ØB            | 395 | ØD            | 365 | ØJ | 10  |   |       |  |  |  |  |  |

# WIRING DIAGRAM



#### 400/690V



## ACCESSORIES



PROTECTION GUARD FOR LONG CASE FANS RP 35



CASE FANS MOUNTING SUPPORT MFLCA 35





CONNECTION FLANGE AC 350



ANTI-VIBRATING FLANGE 400º/2H BA-400 35



CIRCULAR-CIRCULAR ANTI-VIBRATION FLANGE BAD 10 SEIB.

AXIAL ROOF FAN KIT - METALLIC KIT ARFM 35



SAFETY SWITCH INT (GENERIC)



ANTI-VIBRATION SPRING BLOCK AVS (GENERIC)



FREQUENCY SPEED CONTROLLER SFC (GENERIC)



CIRCULAR SILENCER SIL-C 355/355

AXIAL ROOF FAN KIT

KIT ARF 35