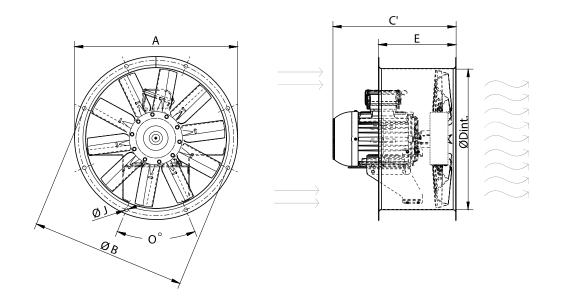

# DIMENSIONS

| Dimensions (mm) |     |               |     |               |     |    |     |   |       |  |  |  |  |  |
|-----------------|-----|---------------|-----|---------------|-----|----|-----|---|-------|--|--|--|--|--|
| C' (Mot.T.63)   | 308 | C' (Mot.T.71) | 311 | C' (Mot.T.80) | 340 | E  | 250 | 0 | 8x45º |  |  |  |  |  |
| ØA              | 434 | ØB            | 395 | ØD            | 365 | ØJ | 10  |   |       |  |  |  |  |  |