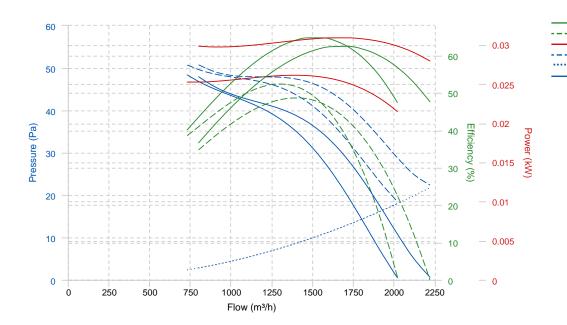

## **PERFORMANCE CURVE**

Mechanical total efficiency
Mechanical static efficiency
Mechanical power
Total pressure
Dynamic pressure
Static pressure

### **TECHNICAL DATA**

| Fan |   |                |   |           |           |
|-----|---|----------------|---|-----------|-----------|
| RPM | - | Approx. weight | - | Max. Flow | 2230 m³/h |