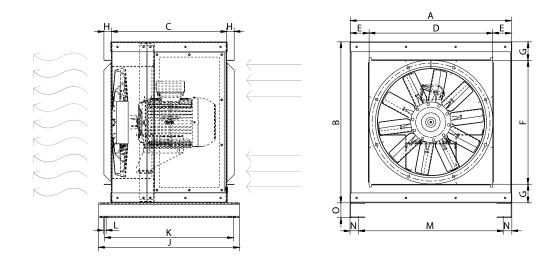

## DIMENSIONS

| Dimensions (mm) |       |   |       |   |     |   |     |   |     |
|-----------------|-------|---|-------|---|-----|---|-----|---|-----|
| А               | 781.5 | В | 781.5 | С | 542 | D | 630 | E | 76  |
| F               | 630   | G | 76    | Н | 30  | J | 665 | K | 610 |
| L               | 11    | М | 715   | Ν | 35  | 0 | 60  |   |     |