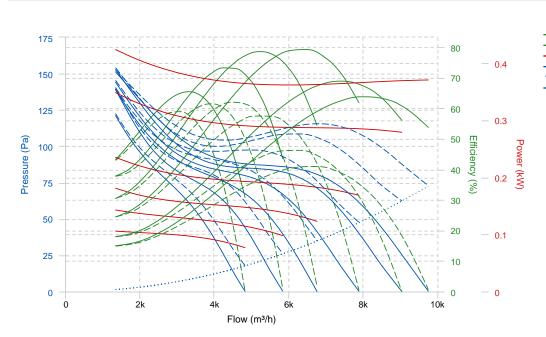

### **PERFORMANCE CURVE**

Mechanical total efficiency Mechanical static efficiency Mechanical power Total pressure Dynamic pressure Static pressure

This report data could change without any previous advise