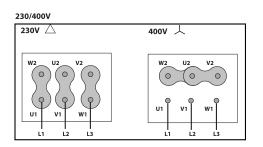

## WIRING DIAGRAM

400/690V 400V riangle690V 🙏 W2 U2 V2 W2 U2 V2 0  $(\circ$ 10 0 U1 W1 V1