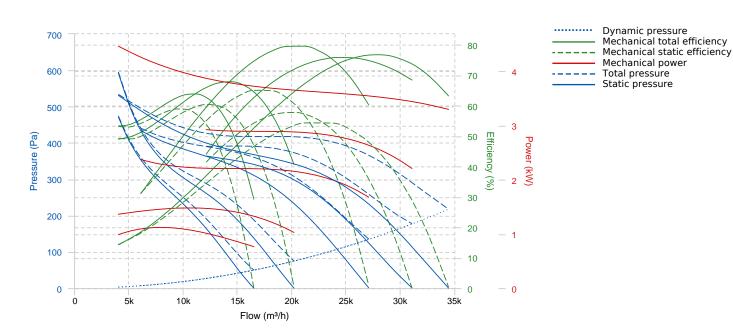

## **PERFORMANCE CURVE**

## **TECHNICAL DATA**

| Fan |   |                |   |           |            |
|-----|---|----------------|---|-----------|------------|
| RPM | - | Approx. weight | - | Max. Flow | 34470 m³/h |