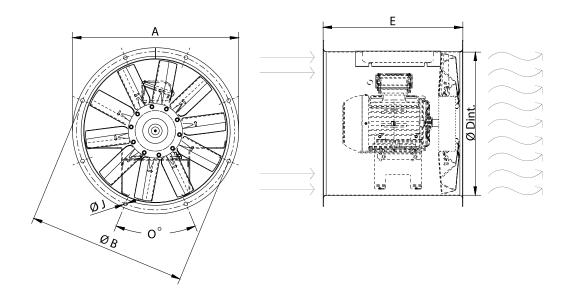

# DIMENSIONS

| D | Dimensions (mm) |     |   |          |    |     |    |     |    |     |  |  |  |  |
|---|-----------------|-----|---|----------|----|-----|----|-----|----|-----|--|--|--|--|
|   | E               | 600 | 0 | 16x22,5º | ØA | 892 | ØB | 860 | ØD | 801 |  |  |  |  |
|   | ØJ              | 12  |   |          |    |     |    |     |    |     |  |  |  |  |