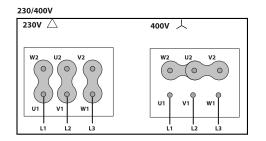

# WIRING DIAGRAM

• Standard asynchronous squirrel-cage motor with IP-55 protection and Class F insulation. Manufactured with standard voltages: 230V 50Hz in single phase motors and 230/400V 50Hz in three phase motors up to 4kW and 400/690V 50Hz for higher powers.