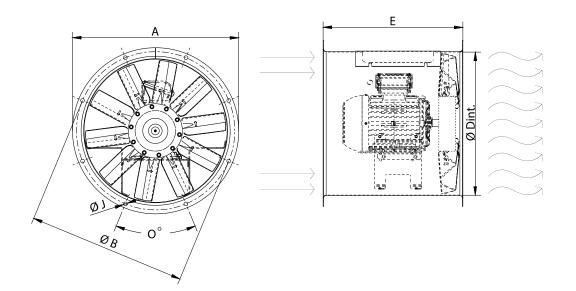

# DIMENSIONS

| D | Dimensions (mm) |     |   |        |    |     |    |     |    |     |  |  |  |  |
|---|-----------------|-----|---|--------|----|-----|----|-----|----|-----|--|--|--|--|
|   | E               | 550 | 0 | 12X30º | ØA | 725 | ØB | 690 | ØD | 633 |  |  |  |  |
|   | ØJ              | 12  |   |        |    |     |    |     |    |     |  |  |  |  |