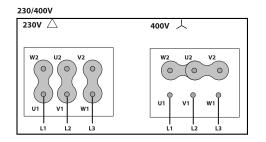

# WIRING DIAGRAM

• Standard asynchronous squirrel-cage motor with IP-55 protection and Class F insulation. Manufactured with standard voltages: 230V 50Hz in single phase motors and 230/400V 50Hz in three phase motors up to 4kW and 400/690V 50Hz for higher powers.