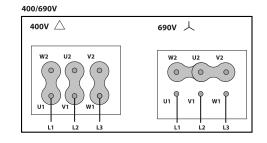

# WIRING DIAGRAM

• Standard asynchronous squirrel-cage motor with IP-55 protection and Class F insulation. Manufactured with standard voltages: 230V 50Hz in single phase motors and 230/400V 50Hz in three phase motors up to 4kW and 400/690V 50Hz for higher powers.