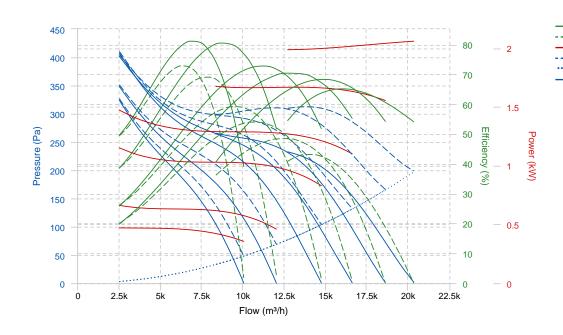

## **PERFORMANCE CURVE**

Mechanical total efficiency Mechanical static efficiency \_ \_ \_ Mechanical power Total pressure .....

Dynamic pressure

Static pressure

## **TECHNICAL DATA**

| an  |   |                |   |           |            |  |
|-----|---|----------------|---|-----------|------------|--|
| RPM | - | Approx. weight | - | Max. Flow | 20350 m³/h |  |