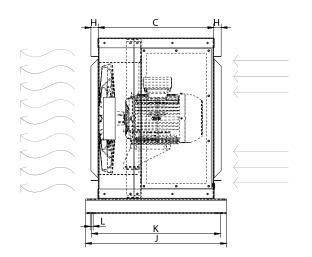

# DIMENSIONS

| Dimensions (mm) |     |   |     |   |     |   |     |   |    |  |
|-----------------|-----|---|-----|---|-----|---|-----|---|----|--|
| А               | 651 | В | 651 | С | 467 | D | 500 | Е | 75 |  |

2

| Dimensions (mm) |     |   |     |   |    |   |     |   |     |  |
|-----------------|-----|---|-----|---|----|---|-----|---|-----|--|
| F               | 500 | G | 75  | Н | 30 | J | 570 | K | 520 |  |
| L               | 11  | М | 585 | N | 35 | 0 | 60  |   |     |  |