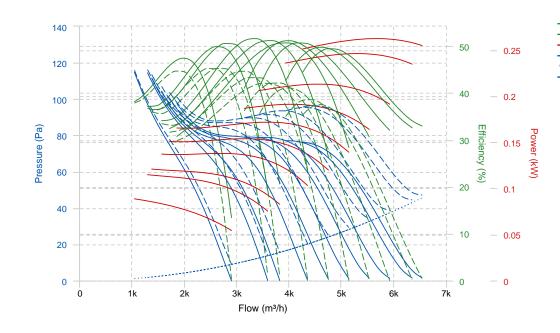

## **PERFORMANCE CURVE**

Mechanical total efficiency
Mechanical static efficiency
Mechanical power
Total pressure
Dynamic pressure
Static pressure

### **TECHNICAL DATA**

| Fan |   |                |   |           |           |
|-----|---|----------------|---|-----------|-----------|
| RPM | - | Approx. weight | - | Max. Flow | 6550 m³/h |