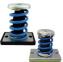

## ACCESSORIES

FREQUENCY SPEED CONTROLLER SFC (GENERIC)

SAFETY SWITCH INT (GENERIC)

SAFETY SWITCH FOR 400°C/2h INT F400 (GENERIC)

ANTI-VIBRATION SPRING BLOCK AVS (GENERIC)