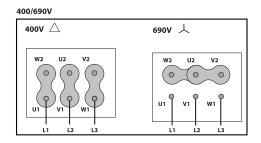

atic efficiency
Mechanical power
Total pressure
Dynamic pressure
Static pressure

### **TECHNICAL DATA**

| Fan |   |                |   |           |           |
|-----|---|----------------|---|-----------|-----------|
| RPM | - | Approx. weight | - | Max. Flow | 6550 m³/h |

# DIMENSIONS





| Dimensions (mm) |     |   |     |   |     |   |     |   |    |  |
|-----------------|-----|---|-----|---|-----|---|-----|---|----|--|
| А               | 651 | В | 651 | С | 467 | D | 500 | Е | 75 |  |

2



| Dimensions (mm) |     |   |     |   |    |   |     |   |     |  |
|-----------------|-----|---|-----|---|----|---|-----|---|-----|--|
| F               | 500 | G | 75  | Н | 30 | J | 570 | K | 520 |  |
| L               | 11  | М | 585 | N | 35 | 0 | 60  |   |     |  |

## WIRING DIAGRAM





## ACCESSORIES



FREQUENCY SPEED CONTROLLER SFC (GENERIC)



SAFETY SWITCH INT (GENERIC)



SAFETY SWITCH FOR 400°C/2h INT F400 (GENERIC)



ANTI-VIBRATION SPRING BLOCK AVS (GENERIC)