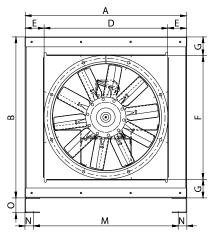

# DIMENSIONS

| Dimensions (mm) |     |   |     |   |     |   |     |   |    |  |
|-----------------|-----|---|-----|---|-----|---|-----|---|----|--|
| А               | 651 | В | 651 | С | 467 | D | 500 | Е | 75 |  |

2

| Dimensions (mm) |     |   |     |   |    |   |     |   |     |  |
|-----------------|-----|---|-----|---|----|---|-----|---|-----|--|
| F               | 500 | G | 75  | Н | 30 | J | 570 | K | 520 |  |
| L               | 11  | М | 585 | N | 35 | 0 | 60  |   |     |  |