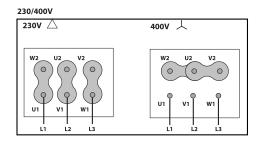

static efficiency
Mechanical power
Total pressure
Dynamic pressure
Static pressure

### **TECHNICAL DATA**

| Fan |   |                |   |           |           |
|-----|---|----------------|---|-----------|-----------|
| RPM | - | Approx. weight | - | Max. Flow | 6550 m³/h |

# DIMENSIONS





| Dimensions (mm) |     |   |     |   |     |   |     |   |    |  |
|-----------------|-----|---|-----|---|-----|---|-----|---|----|--|
| А               | 651 | В | 651 | С | 467 | D | 500 | Е | 75 |  |

2



| Dimensions (mm) |     |   |     |   |    |   |     |   |     |  |
|-----------------|-----|---|-----|---|----|---|-----|---|-----|--|
| F               | 500 | G | 75  | Н | 30 | J | 570 | K | 520 |  |
| L               | 11  | М | 585 | N | 35 | 0 | 60  |   |     |  |

## WIRING DIAGRAM





## ACCESSORIES



FREQUENCY SPEED CONTROLLER SFC (GENERIC)



SAFETY SWITCH INT (GENERIC)



SAFETY SWITCH FOR 400°C/2h INT F400 (GENERIC)



ANTI-VIBRATION SPRING BLOCK AVS (GENERIC)