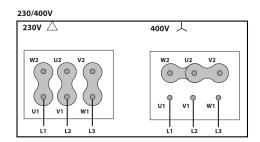

static efficiency
Mechanical power
Total pressure
Dynamic pressure
Static pressure

### **TECHNICAL DATA**

| Fan |   |                |   |           |           |
|-----|---|----------------|---|-----------|-----------|
| RPM | - | Approx. weight | - | Max. Flow | 7000 m³/h |

# DIMENSIONS





| Dimensions (mm) |     |   |     |   |     |   |     |   |    |  |
|-----------------|-----|---|-----|---|-----|---|-----|---|----|--|
| А               | 651 | В | 651 | С | 467 | D | 500 | Е | 75 |  |

2



| Dimensions (mm) |     |   |     |   |    |   |     |   |     |  |
|-----------------|-----|---|-----|---|----|---|-----|---|-----|--|
| F               | 500 | G | 75  | Н | 30 | J | 570 | K | 520 |  |
| L               | 11  | М | 585 | N | 35 | 0 | 60  |   |     |  |

## WIRING DIAGRAM





## ACCESSORIES



FREQUENCY SPEED CONTROLLER SFC (GENERIC)



SAFETY SWITCH INT (GENERIC)



SAFETY SWITCH FOR 400°C/2h INT F400 (GENERIC)



ANTI-VIBRATION SPRING BLOCK AVS (GENERIC)