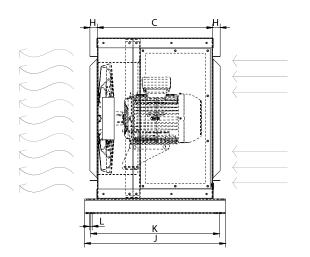

# DIMENSIONS

| Dimensions (mm) |     |   |     |   |     |   |     |   |    |  |
|-----------------|-----|---|-----|---|-----|---|-----|---|----|--|
| А               | 651 | В | 651 | С | 467 | D | 500 | Е | 75 |  |

2

| Dimensions (mm) |     |   |     |   |    |   |     |   |     |  |
|-----------------|-----|---|-----|---|----|---|-----|---|-----|--|
| F               | 500 | G | 75  | Н | 30 | J | 570 | K | 520 |  |
| L               | 11  | М | 585 | N | 35 | 0 | 60  |   |     |  |