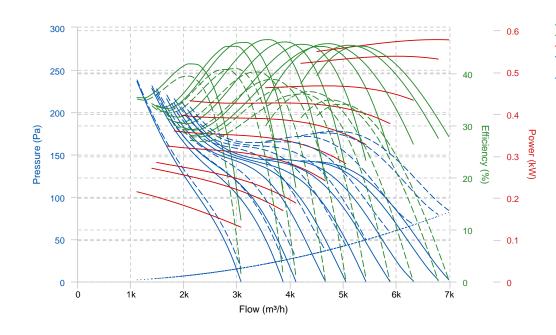

## **PERFORMANCE CURVE**

Mechanical total efficiency
Mechanical static efficiency
Mechanical power
Total pressure
Dynamic pressure
Static pressure

### **TECHNICAL DATA**

| Fan |   |                |   |           |           |
|-----|---|----------------|---|-----------|-----------|
| RPM | - | Approx. weight | - | Max. Flow | 7000 m³/h |