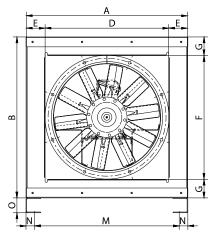

# DIMENSIONS

| Dimensions (mm) |     |   |     |   |     |   |     |   |    |  |
|-----------------|-----|---|-----|---|-----|---|-----|---|----|--|
| А               | 651 | В | 651 | С | 467 | D | 500 | Е | 75 |  |

2

| Dimensions (mm) |     |   |     |   |    |   |     |   |     |  |
|-----------------|-----|---|-----|---|----|---|-----|---|-----|--|
| F               | 500 | G | 75  | Н | 30 | J | 570 | K | 520 |  |
| L               | 11  | М | 585 | N | 35 | 0 | 60  |   |     |  |