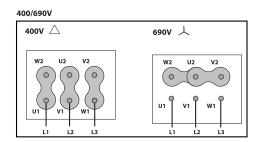

atic efficiency
Mechanical power
Total pressure
Dynamic pressure
Static pressure

### **TECHNICAL DATA**

| Fan |   |                |   |           |           |
|-----|---|----------------|---|-----------|-----------|
| RPM | - | Approx. weight | - | Max. Flow | 7000 m³/h |

# DIMENSIONS





| Dimensions (mm) |     |   |     |   |     |   |     |   |    |  |
|-----------------|-----|---|-----|---|-----|---|-----|---|----|--|
| А               | 651 | В | 651 | С | 467 | D | 500 | Е | 75 |  |

2



| Dimensions (mm) |     |   |     |   |    |   |     |   |     |  |
|-----------------|-----|---|-----|---|----|---|-----|---|-----|--|
| F               | 500 | G | 75  | Н | 30 | J | 570 | K | 520 |  |
| L               | 11  | М | 585 | N | 35 | 0 | 60  |   |     |  |

## WIRING DIAGRAM





## ACCESSORIES



FREQUENCY SPEED CONTROLLER SFC (GENERIC)



SAFETY SWITCH INT (GENERIC)



SAFETY SWITCH FOR 400°C/2h INT F400 (GENERIC)



ANTI-VIBRATION SPRING BLOCK AVS (GENERIC)