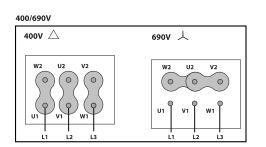

### **PERFORMANCE CURVE**



Mechanical total efficiency
Mechanical static efficiency
Mechanical power
Total pressure
Dynamic pressure
Static pressure

1



## TECHNICAL DATA

| Fan |   |                |   |           |            |
|-----|---|----------------|---|-----------|------------|
| RPM | - | Approx. weight | - | Max. Flow | 14110 m³/h |

## DIMENSIONS



| Dimensions (mm) |       |   |       |   |     |   |     |   |     |  |  |  |  |
|-----------------|-------|---|-------|---|-----|---|-----|---|-----|--|--|--|--|
| А               | 781.5 | В | 781.5 | С | 542 | D | 630 | Е | 76  |  |  |  |  |
| F               | 630   | G | 76    | Н | 30  | J | 665 | K | 610 |  |  |  |  |
| L               | 11    | М | 715   | N | 35  | O | 60  |   |     |  |  |  |  |

## WIRING DIAGRAM







## ACCESSORIES



FREQUENCY SPEED CONTROLLER SFC (GENERIC)



SAFETY SWITCH INT (GENERIC)



ANTI-VIBRATION SPRING BLOCK AVS (GENERIC)