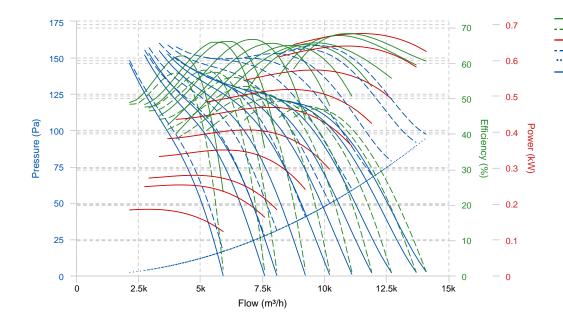

#### **PERFORMANCE CURVE**

Mechanical total efficiency
Mechanical static efficiency
Mechanical power
Total pressure
Dynamic pressure
Static pressure

1

## TECHNICAL DATA

| Fan |   |                |   |           |            |
|-----|---|----------------|---|-----------|------------|
| RPM | - | Approx. weight | - | Max. Flow | 14110 m³/h |