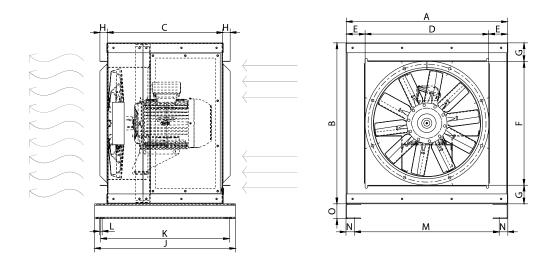

## DIMENSIONS

| Dimensions (mm) |       |   |       |   |     |   |     |   |     |  |  |  |  |
|-----------------|-------|---|-------|---|-----|---|-----|---|-----|--|--|--|--|
| А               | 781.5 | В | 781.5 | С | 542 | D | 630 | Е | 76  |  |  |  |  |
| F               | 630   | G | 76    | Н | 30  | J | 665 | K | 610 |  |  |  |  |
| L               | 11    | М | 715   | N | 35  | O | 60  |   |     |  |  |  |  |