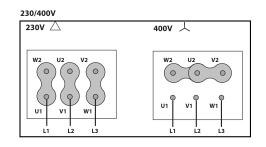

#### **PERFORMANCE CURVE**



Mechanical total efficiency
Mechanical static efficiency
Mechanical power
Total pressure
Dynamic pressure
Static pressure

1



## TECHNICAL DATA

| Fan |   |                |   |           |            |
|-----|---|----------------|---|-----------|------------|
| RPM | - | Approx. weight | - | Max. Flow | 14110 m³/h |

## DIMENSIONS



| Dimensions (mm) |       |   |       |   |     |   |     |   |     |  |  |  |  |
|-----------------|-------|---|-------|---|-----|---|-----|---|-----|--|--|--|--|
| А               | 781.5 | В | 781.5 | С | 542 | D | 630 | Е | 76  |  |  |  |  |
| F               | 630   | G | 76    | Н | 30  | J | 665 | K | 610 |  |  |  |  |
| L               | 11    | М | 715   | N | 35  | O | 60  |   |     |  |  |  |  |

## WIRING DIAGRAM







## ACCESSORIES



FREQUENCY SPEED CONTROLLER SFC (GENERIC)



SAFETY SWITCH INT (GENERIC)



ANTI-VIBRATION SPRING BLOCK AVS (GENERIC)