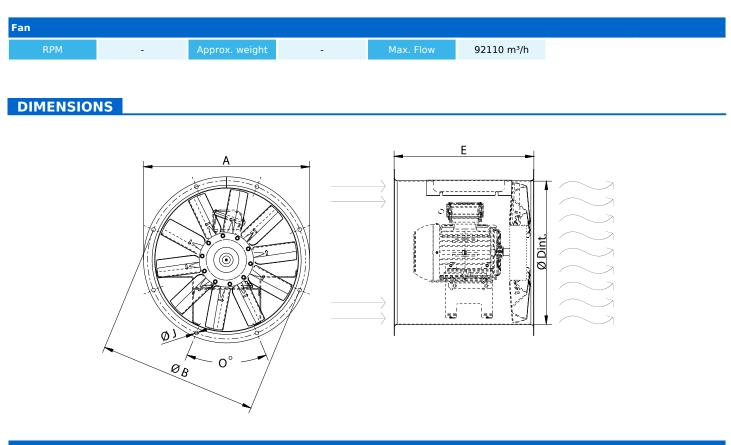

## **TECHNICAL DATA**

| Dimensions (mm) |      |   |          |    |      |    |      |    |      |  |  |  |
|-----------------|------|---|----------|----|------|----|------|----|------|--|--|--|
| E               | 1000 | Ο | 16x22,5º | ØA | 1234 | ØB | 1190 | ØD | 1132 |  |  |  |
| ØJ              | 12   |   |          |    |      |    |      |    |      |  |  |  |