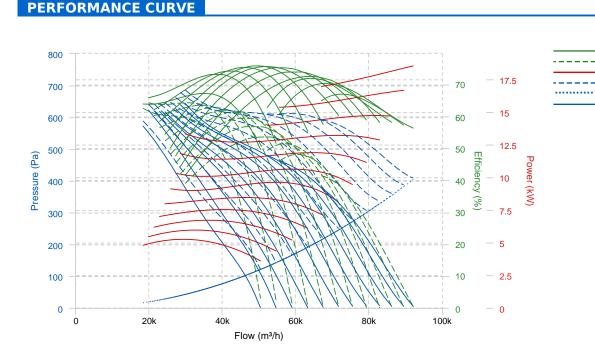

Mechanical total efficiency Mechanical static efficiency Mechanical power Total pressure

Dynamic pressure
Static pressure