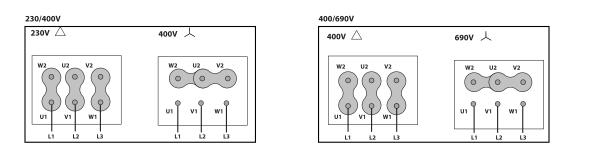

• Standard asynchronous squirrel-cage motor with IP-55 protection and Class H insulation certified 400 $^{\circ}$ C/2h. Manufactured with standard voltages: 230/400V 50Hz in three phase motors up to 3kW and 400/690V 50Hz for higher powers.

## WIRING DIAGRAM