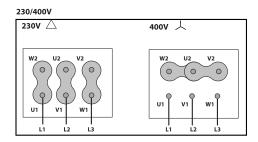

ible impeller.
- 60Hz fans and special voltages.
- Hot-dipped galvanised or stainless steel housing.

### **PERFORMANCE CURVE**



### **TECHNICAL DATA**

This report data could change without any previous advise

| Fan |   |                |   |           |            |
|-----|---|----------------|---|-----------|------------|
| RPM | - | Approx. weight | - | Max. Flow | 44970 m³/h |

v10.33.3 17/04/2025 19:06:50



# DIMENSIONS



| Dimensions (mm) |     |   |          |    |      |    |      |    |      |  |  |  |
|-----------------|-----|---|----------|----|------|----|------|----|------|--|--|--|
| Е               | 820 | 0 | 16x22,5º | ØA | 1115 | ØB | 1070 | ØD | 1013 |  |  |  |
| ØJ              | 12  |   |          |    |      |    |      |    |      |  |  |  |

# WIRING DIAGRAM





# ACCESSORIES



PROTECTION GUARD FOR LONG CASE FANS RP 100



CASE FANS MOUNTING SUPPORT MFLCA 100





CONNECTION FLANGE AC 1000



ANTI-VIBRATING FLANGE 400º/2H BA-400 100



CIRCULAR-CIRCULAR ANTI-VIBRATION FLANGE BAD 19



SAFETY SWITCH INT (GENERIC)



FREQUENCY SPEED CONTROLLER SFC (GENERIC)



ANTI-VIBRATION SPRING BLOCK AVS (GENERIC)



CIRCULAR SILENCER SIL-C 1000/1000