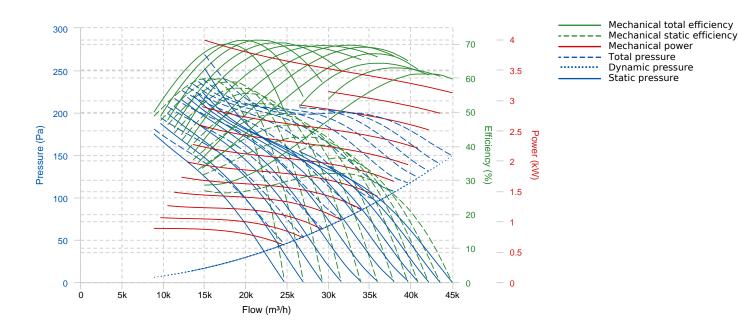

### **PERFORMANCE CURVE**

### **TECHNICAL DATA**

This report data could change without any previous advise

| Fan |   |                |   |           |            |
|-----|---|----------------|---|-----------|------------|
| RPM | - | Approx. weight | - | Max. Flow | 44970 m³/h |