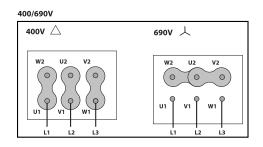

le impeller.
- 60Hz fans and special voltages.
- Hot-dipped galvanised or stainless steel housing.

### **PERFORMANCE CURVE**



### **TECHNICAL DATA**

This report data could change without any previous advise

| Fan |   |                |   |           |            |
|-----|---|----------------|---|-----------|------------|
| RPM | - | Approx. weight | - | Max. Flow | 44970 m³/h |

v10.33.3 17/04/2025 19:06:50



# DIMENSIONS



| Dimensions (mm) |     |   |          |    |      |    |      |    |      |  |  |  |
|-----------------|-----|---|----------|----|------|----|------|----|------|--|--|--|
| Е               | 820 | 0 | 16x22,5º | ØA | 1115 | ØB | 1070 | ØD | 1013 |  |  |  |
| ØJ              | 12  |   |          |    |      |    |      |    |      |  |  |  |

# WIRING DIAGRAM





# ACCESSORIES



PROTECTION GUARD FOR LONG CASE FANS RP 100



CASE FANS MOUNTING SUPPORT MFLCA 100





CONNECTION FLANGE AC 1000



ANTI-VIBRATING FLANGE 400º/2H BA-400 100



CIRCULAR-CIRCULAR ANTI-VIBRATION FLANGE BAD 19



SAFETY SWITCH INT (GENERIC)



FREQUENCY SPEED CONTROLLER SFC (GENERIC)



ANTI-VIBRATION SPRING BLOCK AVS (GENERIC)



CIRCULAR SILENCER SIL-C 1000/1000