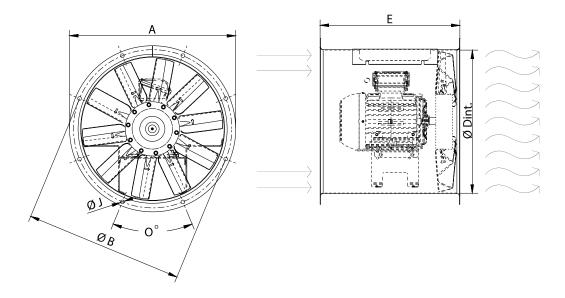

# DIMENSIONS

| Dimensions (mm) |     |   |          |    |      |    |      |    |      |  |  |  |
|-----------------|-----|---|----------|----|------|----|------|----|------|--|--|--|
| Е               | 820 | 0 | 16x22,5º | ØA | 1115 | ØB | 1070 | ØD | 1013 |  |  |  |
| ØJ              | 12  |   |          |    |      |    |      |    |      |  |  |  |