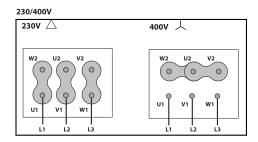

or stainless steel housing.

### **PERFORMANCE CURVE**



Mechanical total efficiency
Mechanical static efficiency
Mechanical power
Total pressure
Dynamic pressure
Static pressure

### **TECHNICAL DATA**

| Fan |   |                |   |           |           |
|-----|---|----------------|---|-----------|-----------|
| RPM | - | Approx. weight | - | Max. Flow | 6360 m³/h |

v10.33.3 15/04/2025 09:43:03

1



# DIMENSIONS



| Di | Dimensions (mm) |     |   |       |    |     |    |     |    |     |  |  |  |  |
|----|-----------------|-----|---|-------|----|-----|----|-----|----|-----|--|--|--|--|
|    | Е               | 455 | 0 | 8X45º | ØA | 525 | ØB | 500 | ØD | 452 |  |  |  |  |
|    | ØJ              | 12  |   |       |    |     |    |     |    |     |  |  |  |  |

# WIRING DIAGRAM





## ACCESSORIES



PROTECTION GUARD FOR LONG CASE FANS RP 45



CASE FANS MOUNTING SUPPORT MFLCA 45

15/04/2025 09:43:04





CONNECTION FLANGE AC 450



ANTI-VIBRATING FLANGE 400º/2H BA-400 45



CIRCULAR-CIRCULAR ANTI-VIBRATION FLANGE BAD 12



AXIAL ROOF FAN KIT - METALLIC KIT ARFM 45



AXIAL ROOF FAN KIT KIT ARF 45



SAFETY SWITCH INT (GENERIC)



FREQUENCY SPEED CONTROLLER SFC (GENERIC)



ANTI-VIBRATION SPRING BLOCK AVS (GENERIC)



CIRCULAR SILENCER SIL-C 450/450