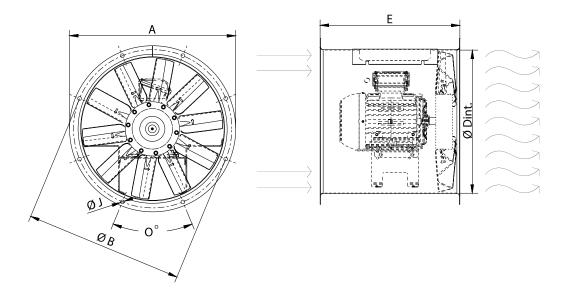

# DIMENSIONS

| Di | Dimensions (mm) |     |   |       |    |     |    |     |    |     |  |  |  |  |
|----|-----------------|-----|---|-------|----|-----|----|-----|----|-----|--|--|--|--|
|    | Е               | 455 | 0 | 8X45º | ØA | 525 | ØB | 500 | ØD | 452 |  |  |  |  |
|    | ØJ              | 12  |   |       |    |     |    |     |    |     |  |  |  |  |