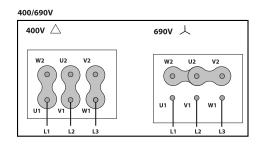

r stainless steel housing.

### **PERFORMANCE CURVE**



Mechanical total efficiency
Mechanical static efficiency
Mechanical power
Total pressure
Dynamic pressure
Static pressure

### **TECHNICAL DATA**

| Fan |   |                |   |           |           |
|-----|---|----------------|---|-----------|-----------|
| RPM | - | Approx. weight | - | Max. Flow | 6360 m³/h |

v10.33.3 15/04/2025 09:43:03

1



# DIMENSIONS



| Di | Dimensions (mm) |     |   |       |    |     |    |     |    |     |  |  |  |  |
|----|-----------------|-----|---|-------|----|-----|----|-----|----|-----|--|--|--|--|
|    | Е               | 455 | 0 | 8X45º | ØA | 525 | ØB | 500 | ØD | 452 |  |  |  |  |
|    | ØJ              | 12  |   |       |    |     |    |     |    |     |  |  |  |  |

# WIRING DIAGRAM





## ACCESSORIES



PROTECTION GUARD FOR LONG CASE FANS RP 45



CASE FANS MOUNTING SUPPORT MFLCA 45

15/04/2025 09:43:04





CONNECTION FLANGE AC 450



ANTI-VIBRATING FLANGE 400º/2H BA-400 45



CIRCULAR-CIRCULAR ANTI-VIBRATION FLANGE BAD 12



AXIAL ROOF FAN KIT - METALLIC KIT ARFM 45



AXIAL ROOF FAN KIT KIT ARF 45



SAFETY SWITCH INT (GENERIC)



FREQUENCY SPEED CONTROLLER SFC (GENERIC)



ANTI-VIBRATION SPRING BLOCK AVS (GENERIC)



CIRCULAR SILENCER SIL-C 450/450