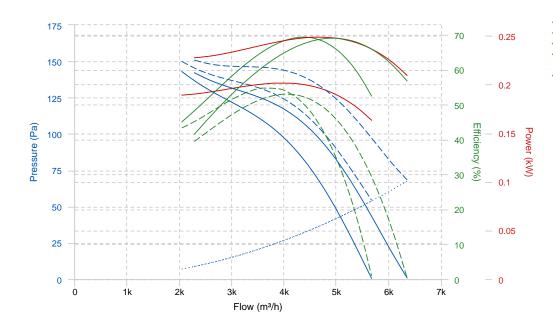

### **PERFORMANCE CURVE**

Mechanical total efficiency
Mechanical static efficiency
Mechanical power
Total pressure
Dynamic pressure
Static pressure

### **TECHNICAL DATA**

| Fan |   |                |   |           |           |
|-----|---|----------------|---|-----------|-----------|
| RPM | - | Approx. weight | - | Max. Flow | 6360 m³/h |

v10.33.3 15/04/2025 09:43:03