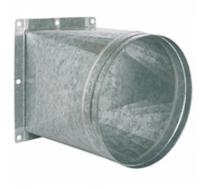

#### **CIRCULAR OUTLET CONNECTION FLANGE**

MANUFACTURING FEATURES

- Connection to be fitted in the centrifugal fans outlet.
- Manufactured in galvanized steel.