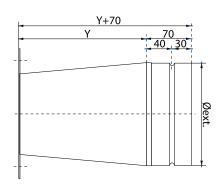

# **DIMENSIONS**

This report data could change without any previous advise

v10.33.3 11/04/2025 00:48:57

| Dimensions (mm) |       |    |     |      |     |   |     |   |     |
|-----------------|-------|----|-----|------|-----|---|-----|---|-----|
| S               | 1x112 | Y  | 200 | a    | 148 | b | 207 | k | 112 |
| Z               | 112   | ØD | 12  | ØEXT | 225 |   |     |   |     |