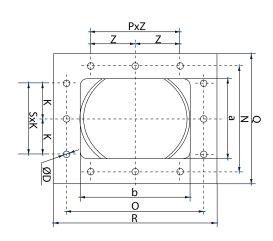

# **DIMENSIONS**

This report data could change without any previous advise

v10.33.3 11/04/2025 00:48:57

| Dimensions (mm) |       |    |     |      |     |   |     |   |     |
|-----------------|-------|----|-----|------|-----|---|-----|---|-----|
| S               | 1x112 | Y  | 200 | a    | 148 | b | 207 | k | 112 |
| Z               | 112   | ØD | 12  | ØEXT | 225 |   |     |   |     |