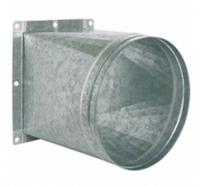

#### CIRCULAR OUTLET CONNECTION FLANGE

MANUFACTURING FEATURES

- Connection to be fitted in the centrifugal fans outlet.
- Manufactured in galvanized steel.

#### UNDER REQUEST

• Versions in stainless 304 and stainless 316.