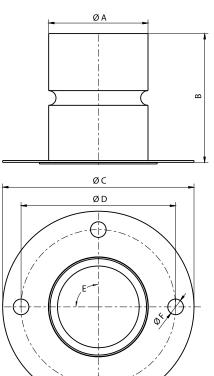

## DIMENSIONS

| Dimensions (mm) |    |   |    |   |     |   |     |   |       |  |
|-----------------|----|---|----|---|-----|---|-----|---|-------|--|
| А               | 66 | В | 70 | С | 126 | D | 102 | E | 4x90º |  |
|                 |    |   |    |   |     |   |     |   |       |  |

This report data could change without any previous advise

1

8.5

| Dimensions | (mm) |
|------------|------|
| F          |      |