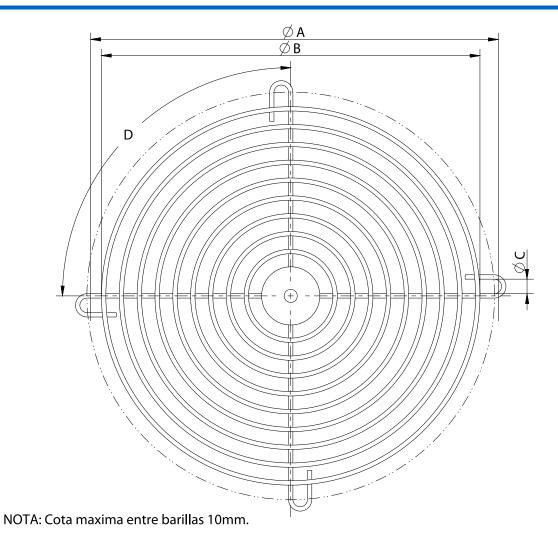

## **DIMENSIONS**

| Dimensions (mm) |       |     |     |     |     |    |    |
|-----------------|-------|-----|-----|-----|-----|----|----|
| D               | 8x45º | Ø A | 970 | Ø B | 935 | ØС | 10 |