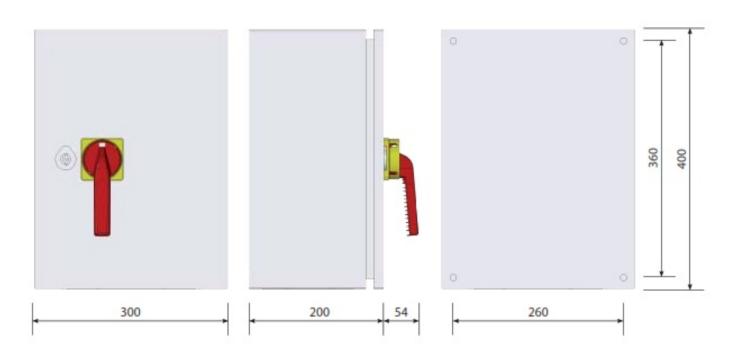

# INT 160 6P A ()

## **GENERAL DATA**



#### **SAFETY SWITCH**

#### MANUFACTURING FEATURES

- Safety start-stop switches according to IEC 60947-1 and IEC 60947-3.
- IP65 and always equipped an auxiliary contact.
- Useful for switching off the current before handling the fan.

\*Máx. thermal current air (A)

## **TECHNICAL DATA**

approx. weight 6.50 Kg I 160 A

## **DIMENSIONS**





## WIRING DIAGRAM

| 3p          |     |   |            |     |                |                |  |  |  |
|-------------|-----|---|------------|-----|----------------|----------------|--|--|--|
| nº ref.     | 1 0 | 3 | <b>5</b> O | 7   | 9              | <b>11</b> O    |  |  |  |
| Coaxial     | 2 0 | 4 | 6          | 8 0 | <b>10</b><br>○ | <b>12</b><br>○ |  |  |  |
| 1- 0        |     |   |            |     |                |                |  |  |  |
| 2- <b>1</b> | Х   | Х | Х          |     | Х              |                |  |  |  |

| 6p          |     |          |          |   |   |                |         |           |  |  |  |
|-------------|-----|----------|----------|---|---|----------------|---------|-----------|--|--|--|
| nº ref.     | 1 0 | <b>3</b> | <b>5</b> | 7 |