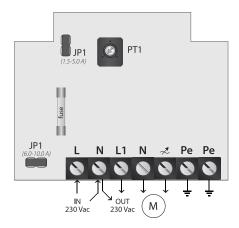

# WIRING DIAGRAM

| LN   | main supply 230 VAC - 50 Hz          |
|------|--------------------------------------|
| N    | neutral                              |
| Pe   | earth connection                     |
| L1 N | unregulated out 230 VAC (2A)         |
| N ×  | regulated output to motor            |
| JP1  | jumper removed = normal working mode |
|      | jumper in place = kickstart'mode     |
| DT1  | minimum speed adjustment trimmer     |