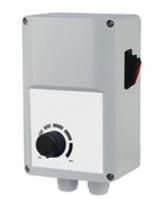

#### **MANUAL SINGLE PHASE SPEED CONTROLLER**

MANUFACTURING FEATURES

- Specially designed for sinus wave speed control. Only available for single phase fans.
- Terminal wiring.
- Minimum speed adjustable and potentiometer speed control.
- Sealed box IP-54 box. Light switch pilot.
- EMC filter according to the En55014 Standard.

#### **TECHNICAL DATA**

approx. weight 0.57 Kg I 5 A