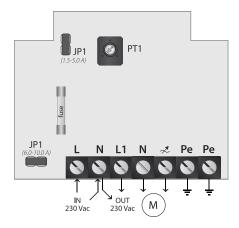

# WIRING DIAGRAM

| LN   | main supply 230 VAC - 50 Hz                                              |
|------|--------------------------------------------------------------------------|
| N    | neutral                                                                  |
| Pe   | earth connection                                                         |
| L1 N | unregulated out 230 VAC (2A)                                             |
| N ~  | regulated output to motor                                                |
| JP1  | jumper removed = normal working mode<br>jumper in place = kickstart'mode |
| DT1  | minimum speed adjustment trimmer                                         |