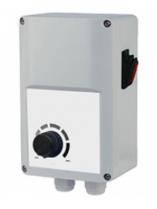

#### **MANUAL SINGLE PHASE SPEED CONTROLLER**

#### MANUFACTURING FEATURES

- Specially designed for sinus wave speed control. Only available for single phase fans.
- Terminal wiring.
- Minimum speed adjustable and potentiometer speed control.
- Sealed box IP-54 box. Light switch pilot.
- EMC filter according to the En55014 Standard.