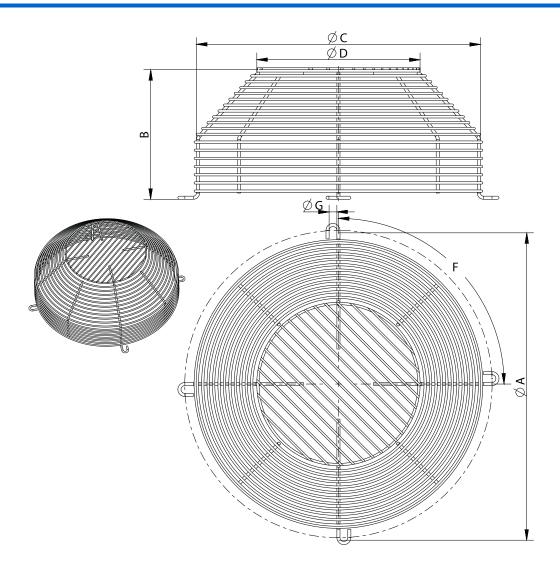

# DIMENSIONS

| Dimensions (mm) |       |   |       |    |      |    |      |    |     |
|-----------------|-------|---|-------|----|------|----|------|----|-----|
| В               | 251,5 | F | 8x45º | ØA | 1070 | ØC | 1013 | ØD | 650 |
| ØG              | 12    |   |       |    |      |    |      |    |     |