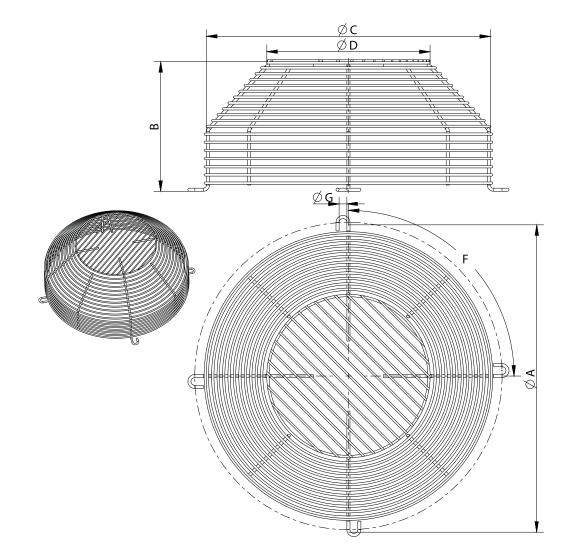

# DIMENSIONS

This report data could change without any previous advise

| Dimensions (mm) |       |   |       |    |     |    |     |    |     |
|-----------------|-------|---|-------|----|-----|----|-----|----|-----|
| В               | 356,5 | F | 8x45º | ØA | 860 | ØC | 801 | ØD | 300 |
| ØG              | 10    |   |       |    |     |    |     |    |     |